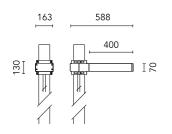

# Dooku 400 Single Top Pole Ø76 mm Street Optic Dimmable 1-10V

Base) mm Ø76 mm 248.6

Pole Franco/Perseo/Dooku h 4500(with Base) mm Ø76 mm 249.6

mm Inground) mm Ø76 mm 250.6

Pole Franco/Perseo/Dooku h 3500(+500 Pole Franco/Perseo/Dooku h 4500(+500 Base Plate and Fixing Bolts for Pole Ø mm Inground) mm Ø76 mm 251.6