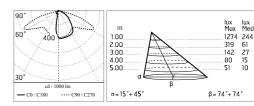

### Main specifications

| Power (W)        | 33.6  | Mountings   | Pole    |
|------------------|-------|-------------|---------|
| System power (W) | 39    | Environment | Outdoor |
| CCT (K)          | 4000K |             |         |
| CRI              | 80    |             |         |
| Net lumen (lm)   | 3121  |             |         |

## Optical

| Lighting type      | Direct     |
|--------------------|------------|
| LED type           | Power LED  |
| Light distribution | Asymmetric |
| Optical type       | Wide flood |

| ectrica |
|---------|
|         |