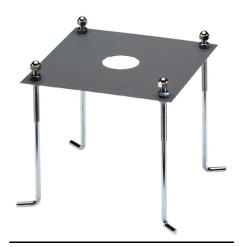

# Dooku 400 Single Top Pole Ø76 mm Street Optic Dimmable 1-10V

Base) mm Ø76 mm 248.6

Pole Franco/Perseo/Dooku h 4500(with Base) mm Ø76 mm 249.6

mm Inground) mm Ø76 mm 250.6

Pole Franco/Perseo/Dooku h 3500(+500 Pole Franco/Perseo/Dooku h 4500(+500 Base Plate and Fixing Bolts for Pole Ø mm Inground) mm Ø76 mm 251.6