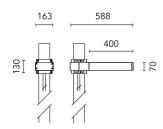

## Dooku 400 Single Top Pole Ø76 mm Street Optic

539042.6 - Grey

Projector for installation on wall or on pole (Ø76mm or Ø102mm).

Configuration: extruded aluminium structure with die-cast closing ends, EN AB-47100 alloy (low copper content). Glass diffuser: extra-clear with silk-screen border, fixed to the aluminium through a robotic gluing system. Double layer coating for high resistance to corrosion: the aluminium components are painted with a double coat using powders which are compliant with QUALICOAT standards: a first layer of epoxy powder (with excellent chemical and mechanical resistance) and a second finishing layer of polyester powder (resistant to UV rays and atmospheric agents). The entire painting process of the aluminium fitting starts from components which have been sand-blasted in advance to make the surface more porous and increase the adherence of the paint. Ares effects alkaline and acid washing to clean the surfaces completely, then rinses with demineralised water to remove any residue particles, subsequently a chemical conversion treatment is done to protect against rusting. Protection rating: IP65