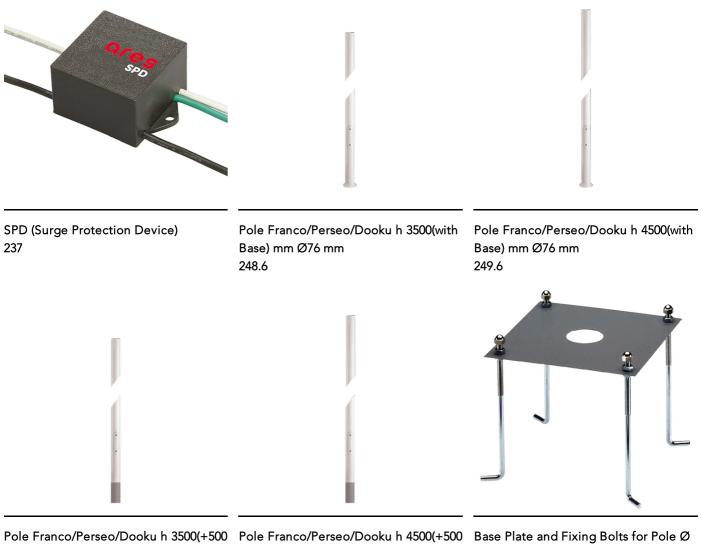

## Dooku 400 Single Top Pole Ø76 mm Street Optic

Pole Franco/Perseo/Dooku h 3500(+500 mm Inground) mm Ø76 mm 250.6

Pole Franco/Perseo/Dooku h 4500(+500 mm Inground) mm Ø76 mm 251.6 Base Plate and Fixing Bolts for Pole Ø 102 mm h 4000/5000 mm with Base 116