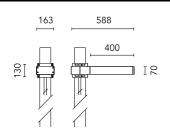

# Dooku 400 Single Top Pole Ø76 mm Foot&Cycle Optic Dimmable Dali

237

Base) mm Ø76 mm 248.6

Pole Franco/Perseo/Dooku h 4500(with Base) mm Ø76 mm 249.6

Pole Franco/Perseo/Dooku h 3500(+500 Pole Franco/Perseo/Dooku h 4500(+500 Base Plate and Fixing Bolts for Pole Ø mm Inground) mm Ø76 mm 250.6

mm Inground) mm Ø76 mm 251.6

102 mm h 4000/5000 mm with Base 116