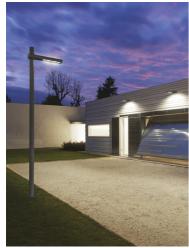

## Dooku 400 Single Top Pole Ø76 mm Foot&Cycle Optic Dimmable Dali

539082-300.6 - Grey

Projector for installation on wall or on pole (Ø76mm or Ø102mm).

Configuration: extruded aluminium structure with die-cast closing ends, EN AB-47100 alloy (low copper content). Glass diffuser: extra-clear with silk-screen border, fixed to the aluminium through a robotic gluing system. Double layer coating for high resistance to corrosion: the aluminium components are painted with a double coat using powders which are compliant with QUALICOAT standards: a first layer of epoxy powder (with excellent chemical and mechanical resistance) and a second finishing layer of polyester powder (resistant to UV rays and atmospheric agents). The entire painting process of the aluminium fitting starts from components which have been sand-blasted in advance to make the surface more porous and increase the adherence of the paint. Ares effects alkaline and acid washing to clean the surfaces completely, then rinses with demineralised water to remove any residue particles, subsequently a chemical conversion treatment is done to protect against rusting. Protection rating: IP65