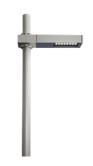

## Dooku 400 Single Top Pole Ø76 mm Foot&Cycle Optic Dimmable Dali

539082-300.6 - Grey

Projector for installation on wall or on pole (Ø76mm or Ø102mm).

Configuration: extruded aluminium structure with die-cast closing ends, EN AB-47100 alloy (low copper content). Glass diffuser: extra-clear with silk-screen border, fixed to the aluminium through a robotic gluing system. Double layer coating for high resistance to corrosion: the aluminium components are painted with a double coat using powders which are compliant with QUALICOAT standards: a first layer of epoxy powder (with excellent chemical and mechanical resistance) and a second finishing layer of polyester powder (resistant to UV rays and atmospheric agents). The entire painting process of the aluminium fitting starts from components which have been sand-blasted in advance to make the surface more porous and increase the adherence of the paint. Ares effects alkaline and acid washing to clean the surfaces completely, then rinses with demineralised water to remove any residue particles, subsequently a chemical conversion treatment is done to protect against rusting. Protection rating: IP65