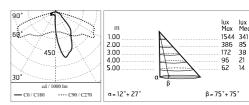

#### Main specifications

| Power (W)        | 33.6  | Mountings   | Pole    |
|------------------|-------|-------------|---------|
| System power (W) | 39    | Environment | Outdoor |
| CCT (K)          | 2700K |             |         |
| CRI              | 80    |             |         |
| Net lumen (lm)   | 2744  |             |         |

### Optical

| Lighting type      | Direct     |
|--------------------|------------|
| LED type           | Power LED  |
| Light distribution | Asymmetric |
| Optical type       | Wide flood |

Insulation class