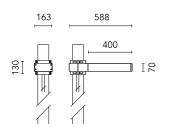

# Dooku 400 Single Top Pole Ø76 mm Foot&Cycle Optic Dimmable 1-10V

SPD (Surge Protection Device) 237

Pole Franco/Perseo/Dooku h 3500(with Base) mm Ø76 mm 248.6

Pole Franco/Perseo/Dooku h 4500(with Base) mm Ø76 mm 249.6

Pole Franco/Perseo/Dooku h 3500(+500 Pole Franco/Perseo/Dooku h 4500(+500 Base Plate and Fixing Bolts for Pole Ø mm Inground) mm Ø76 mm 250.6

mm Inground) mm Ø76 mm 251.6

102 mm h 4000/5000 mm with Base 116