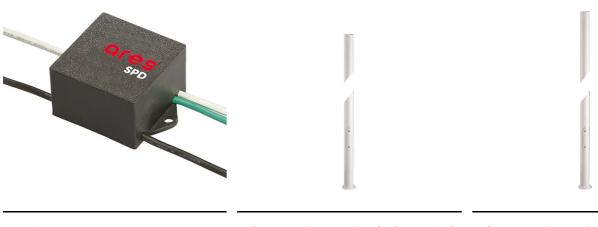

# Dooku 400 Single Top Pole Ø76 mm Foot&Cycle Optic Dimmable 1-10V

SPD (Surge Protection Device) 237

Pole Franco/Perseo/Dooku h 3500(with Base) mm Ø76 mm 248.6

Pole Franco/Perseo/Dooku h 4500(with Base) mm Ø76 mm 249.6

Pole Franco/Perseo/Dooku h 3500(+500 Pole Franco/Perseo/Dooku h 4500(+500 Base Plate and Fixing Bolts for Pole Ø mm Inground) mm Ø76 mm 250.6

mm Inground) mm Ø76 mm 251.6

102 mm h 4000/5000 mm with Base 116