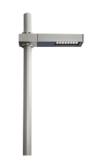

## Dooku 400 Single Top Pole Ø76 mm Foot&Cycle Optic Dimmable 1-10V

539082-310.6 - Grey

Projector for installation on wall or on pole (Ø76mm or Ø102mm).

Configuration: extruded aluminium structure with die-cast closing ends, EN AB-47100 alloy (low copper content). Glass diffuser: extra-clear with silk-screen border, fixed to the aluminium through a robotic gluing system. Double layer coating for high resistance to corrosion: the aluminium components are painted with a double coat using powders which are compliant with QUALICOAT standards: a first layer of epoxy powder (with excellent chemical and mechanical resistance) and a second finishing layer of polyester powder (resistant to UV rays and atmospheric agents). The entire painting process of the aluminium fitting starts from components which have been sand-blasted in advance to make the surface more porous and increase the adherence of the paint. Ares effects alkaline and acid washing to clean the surfaces completely, then rinses with demineralised water to remove any residue particles, subsequently a chemical conversion treatment is done to protect against rusting. Protection rating: IP65