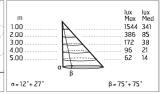

#### Main specifications

| Power (W)        | 33.6  | Mountings   | Pole    |
|------------------|-------|-------------|---------|
| System power (W) | 39    | Environment | Outdoor |
| CCT (K)          | 2700K |             |         |
| CRI              | 80    |             |         |
| Net lumen (lm)   | 2744  |             |         |

### Optical

| Lighting type      | Direct     |
|--------------------|------------|
| LED type           | Power LED  |
| Light distribution | Asymmetric |
| Optical type       | Wide flood |

#### Electrical

| Frequency (Hz) | 50-60          |
|----------------|----------------|
| Voltage (V)    | 220-240        |
| Dimmable       | Yes            |
| Driver type    | Electronic     |
|                | dimmable 1-10V |
| Emergency      | Without        |