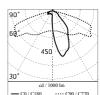

### Optical

| Lighting type      | Direct     |
|--------------------|------------|
| LED type           | Power LED  |
| Light distribution | Asymmetric |
| Optical type       | Wide flood |