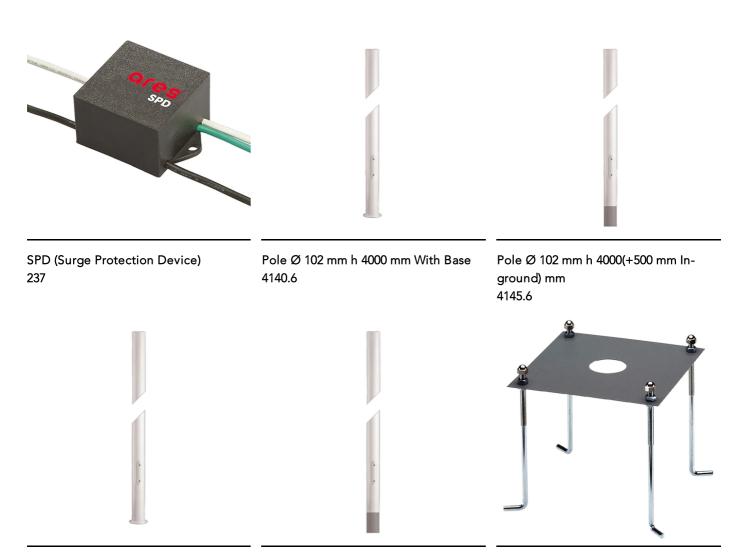

## Dooku 400 Single Top Pole Ø102 mm Symmetric Optic Dimmable Dali

Pole Ø 102 mm h 5000(+500 mm Inground) mm 4155.6

Base Plate and Fixing Bolts for Pole  $\varnothing$  102 mm h 4000/5000 mm with Base 116