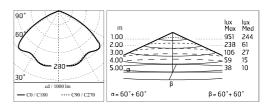

#### Main specifications

| Power (W)        | 33.6  | Mountings   | Pole    |
|------------------|-------|-------------|---------|
| System power (W) | 39    | Environment | Outdoor |
| CCT (K)          | 2700K |             |         |
| CRI              | 80    |             |         |
| Net lumen (lm)   | 2946  |             |         |

#### Optical

| Lighting type      | Direct     |
|--------------------|------------|
| LED type           | Power LED  |
| Light distribution | Symmetric  |
| Optical type       | Wide flood |