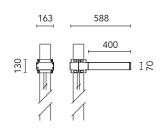

## Dooku 400 Single Top Pole Ø102 mm Symmetric Optic Dimmable Dali

Pole Ø 102 mm h 5000(+500 mm Inground) mm 4155.6

Base Plate and Fixing Bolts for Pole  $\varnothing$  102 mm h 4000/5000 mm with Base 116