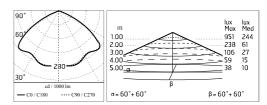

#### Main specifications

| Power (W)        | 33.6  | Mountings   | Pole    |
|------------------|-------|-------------|---------|
| System power (W) | 39    | Environment | Outdoor |
| CCT (K)          | 2700K |             |         |
| CRI              | 80    |             |         |
| Net lumen (lm)   | 2946  |             |         |

### Optical

| Lighting type      | Direct     |
|--------------------|------------|
| LED type           | Power LED  |
| Light distribution | Symmetric  |
| Optical type       | Wide flood |