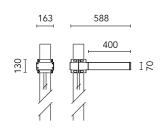

# Dooku 400 Single Top Pole Ø102 mm Symmetric Optic Dimmable Dali

539090-300.3 - Anthracite

Projector for installation on wall or on pole (Ø76mm or Ø102mm).

Configuration: extruded aluminium structure with die-cast closing ends, EN AB-47100 alloy (low copper content). Glass diffuser: extra-clear with silk-screen border, fixed to the aluminium through a robotic gluing system. Double layer coating for high resistance to corrosion: the aluminium components are painted with a double coat using powders which are compliant with QUALICOAT standards: a first layer of epoxy powder (with excellent chemical and mechanical resistance) and a second finishing layer of polyester powder (resistant to UV rays and atmospheric agents). The entire painting process of the aluminium fitting starts from components which have been sand-blasted in advance to make the surface more porous and increase the adherence of the paint. Ares effects alkaline and acid washing to clean the surfaces completely, then rinses with demineralised water to remove any residue particles, subsequently a chemical conversion treatment is done to protect against rusting. Protection rating: IP65

## Dooku 400 Single Top Pole Ø102 mm Symmetric Optic Dimmable Dali

Pole Ø 102 mm h 5000(+500 mm Inground) mm 4155.3

Base Plate and Fixing Bolts for Pole  $\varnothing$  102 mm h 4000/5000 mm with Base 116