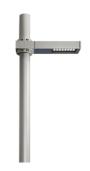

# Dooku 400 Single Top Pole Ø102 mm Symmetric Optic Dimmable Dali

539090-300.3 - Anthracite

Projector for installation on wall or on pole (Ø76mm or Ø102mm).

Configuration: extruded aluminium structure with die-cast closing ends, EN AB-47100 alloy (low copper content). Glass diffuser: extra-clear with silk-screen border, fixed to the aluminium through a robotic gluing system. Double layer coating for high resistance to corrosion: the aluminium components are painted with a double coat using powders which are compliant with QUALICOAT standards: a first layer of epoxy powder (with excellent chemical and mechanical resistance) and a second finishing layer of polyester powder (resistant to UV rays and atmospheric agents). The entire painting process of the aluminium fitting starts from components which have been sand-blasted in advance to make the surface more porous and increase the adherence of the paint. Ares effects alkaline and acid washing to clean the surfaces completely, then rinses with demineralised water to remove any residue particles, subsequently a chemical conversion treatment is done to protect against rusting. Protection rating: IP65

#### **Physical**

**Color** Anthracite