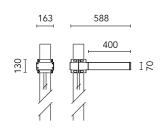

## Dooku 400 Single Top Pole Ø102 mm Symmetric Optic Dimmable Dali

Pole Ø 102 mm h 5000(+500 mm Inground) mm 4155.3

Base Plate and Fixing Bolts for Pole  $\varnothing$  102 mm h 4000/5000 mm with Base 116