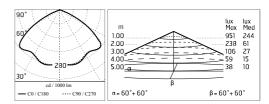

#### Main specifications

| Power (W)        | 33.6  | Mountings   | Pole    |
|------------------|-------|-------------|---------|
| System power (W) | 39    | Environment | Outdoor |
| CCT (K)          | 3000K |             |         |
| CRI              | 80    |             |         |
| Net lumen (lm)   | 3168  |             |         |