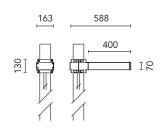

# Dooku 400 Single Top Pole Ø102 mm Symmetric Optic Dimmable Dali

539056-300.6 - Grey

Projector for installation on wall or on pole (Ø76mm or Ø102mm).

Configuration: extruded aluminium structure with die-cast closing ends, EN AB-47100 alloy (low copper content). Glass diffuser: extra-clear with silk-screen border, fixed to the aluminium through a robotic gluing system. Double layer coating for high resistance to corrosion: the aluminium components are painted with a double coat using powders which are compliant with QUALICOAT standards: a first layer of epoxy powder (with excellent chemical and mechanical resistance) and a second finishing layer of polyester powder (resistant to UV rays and atmospheric agents). The entire painting process of the aluminium fitting starts from component