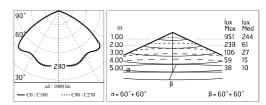

nd the maintenance of the fixtures it is important to be careful and avoid damages on the paint coating.

Damages on the coating exposed to outdoor conditions or water, could cause corrosion.

Chemical substances affect the anticorrosion covering protection.

#### Main specifications

| Power (W)        | 33.6  | Mountings   | Pole    |
|------------------|-------|-------------|---------|
| System power (W) | 39    | Environment | Outdoor |
| CCT (K)          | 4000K |             |         |
| CRI              | 80    |             |         |
| Net lumen (lm)   | 3374  |             |         |

#### Optical

| Lighting type      | Direct     |
|--------------------|------------|
| LED type           | Power LED  |
| Light distribution | Symmetric  |
| Optical type       | Wide flood |



#### Electrical

| Frequency (Hz) | 50-60        |
|----------------|--------------|
| Voltage (V)    | 220-240      |
| Dimmable       | Yes          |
| Driver type    | Electronic   |
|                | dimmable DAL |
| Emergency      | Without      |

## Insulation class

#### **Physical**

**Color** Grey

### Dooku 400 Single Top Pole Ø102 mm Symmetric Optic Dimmable Dali



Pole Ø 102 mm h 5000(+500 mm Inground) mm 4155.6

Base Plate and Fixing Bolts for Pole  $\varnothing$  102 mm h 4000/5000 mm with Base 116