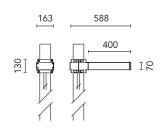

# Dooku 400 Single Top Pole Ø102 mm Symmetric Optic Dimmable Dali

539056-300.3 - Anthracite

Projector for installation on wall or on pole (Ø76mm or Ø102mm).

Configuration: extruded aluminium structure with die-cast closing ends, EN AB-47100 alloy (low copper content). Glass diffuser: extra-clear with silk-screen border, fixed to the aluminium through a robotic gluing system. Double layer coating for high resistance to corrosion: the aluminium components are painted with a double coat using powders which are compliant with QUALICOAT standards: a first layer of epoxy powder (with excellent chemical and mechanical resistance) and a second finishing layer of polyester powder (resistant to UV rays and atmospheric agents). The entire painting process of the aluminium fitting starts from components which have been sand-blasted in advance to make the surface more porous and increase the adherence of the paint. Ares effects alkaline and acid washing to clean the surfaces completely, then rinses with demineralised water to remove any residue particles, subsequently a chemical conversion treatment is done to protect against rusting. Protection rating: IP65

## Dooku 400 Single Top Pole Ø102 mm Symmetric Optic Dimmable Dali

Pole Ø 102 mm h 5000(+500 mm Inground) mm 4155.3

Base Plate and Fixing Bolts for Pole  $\varnothing$  102 mm h 4000/5000 mm with Base 116