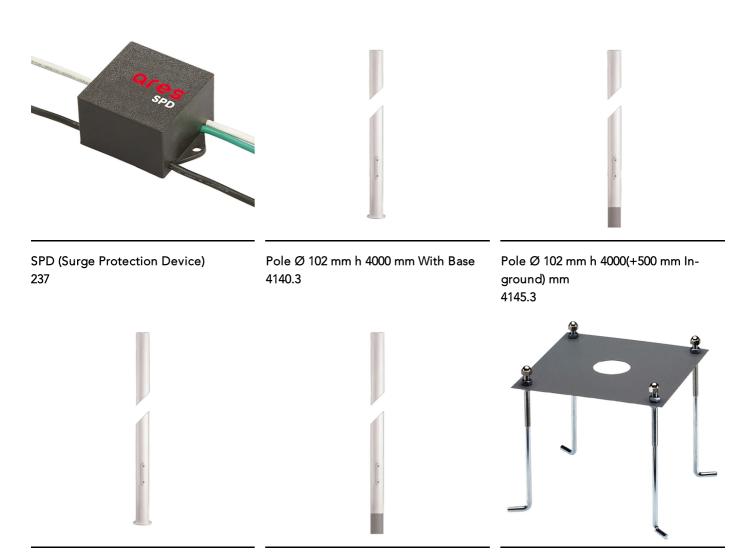

## Dooku 400 Single Top Pole Ø102 mm Symmetric Optic Dimmable Dali

Pole Ø 102 mm h 5000(+500 mm Inground) mm 4155.3

Base Plate and Fixing Bolts for Pole  $\varnothing$  102 mm h 4000/5000 mm with Base 116