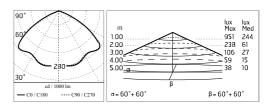

### Main specifications

| Power (W)        | 33.6  | Mountings   | Pole    |
|------------------|-------|-------------|---------|
| System power (W) | 39    | Environment | Outdoor |
| CCT (K)          | 4000K |             |         |
| CRI              | 80    |             |         |
| Net lumen (lm)   | 3374  |             |         |

#### Optical

| Lighting type      | Direct     |
|--------------------|------------|
| LED type           | Power LED  |
| Light distribution | Symmetric  |
| Optical type       | Wide flood |