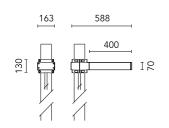

# Dooku 400 Single Top Pole Ø102 mm Symmetric Optic Dimmable 1-10V

Pole  $\varnothing$  102 mm h 5000 mm With Base 4150.3

Pole Ø 102 mm h 5000(+500 mm Inground) mm 4155.3

Base Plate and Fixing Bolts for Pole  $\varnothing$  102 mm h 4000/5000 mm with Base 116