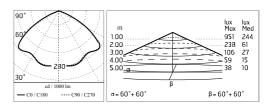

#### Main specifications

| Power (W)        | 33.6  | Mountings   | Pole    |
|------------------|-------|-------------|---------|
| System power (W) | 39    | Environment | Outdoor |
| CCT (K)          | 2700K |             |         |
| CRI              | 80    |             |         |
| Net lumen (lm)   | 2946  |             |         |

## Optical

| Lighting type      | Direct     |
|--------------------|------------|
| LED type           | Power LED  |
| Light distribution | Symmetric  |
| Optical type       | Wide flood |