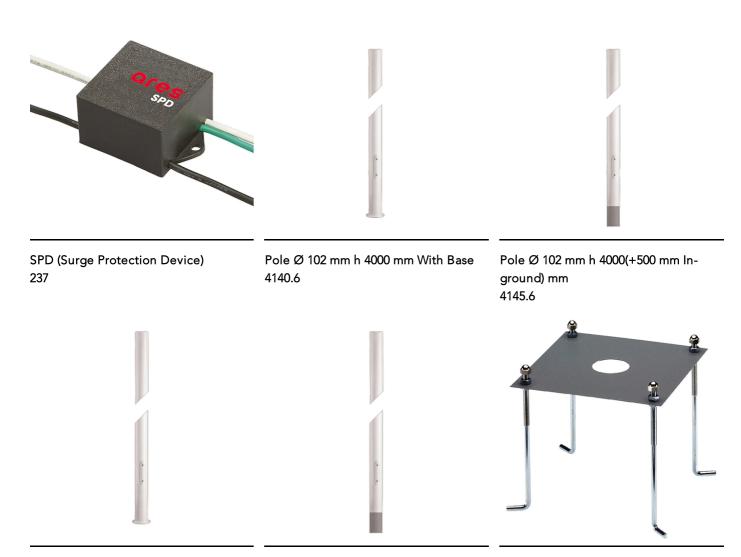

## Dooku 400 Single Top Pole Ø102 mm Symmetric Optic Dimmable 1-10V

Pole Ø 102 mm h 5000(+500 mm Inground) mm 4155.6

Base Plate and Fixing Bolts for Pole  $\varnothing$  102 mm h 4000/5000 mm with Base 116