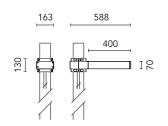

## Dooku 400 Single Top Pole Ø102 mm Symmetric Optic Dimmable 1-10V

Pole Ø 102 mm h 5000(+500 mm Inground) mm 4155.6

Base Plate and Fixing Bolts for Pole  $\varnothing$  102 mm h 4000/5000 mm with Base 116