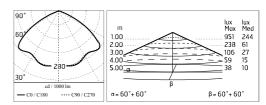

#### Main specifications

| Power (W)        | 33.6  | Mountings   | Pole    |
|------------------|-------|-------------|---------|
| System power (W) | 39    | Environment | Outdoor |
| CCT (K)          | 4000K |             |         |
| CRI              | 80    |             |         |
| Net lumen (lm)   | 3374  |             |         |

### Optical

| Lighting type      | Direct     |
|--------------------|------------|
| LED type           | Power LED  |
| Light distribution | Symmetric  |
| Optical type       | Wide flood |