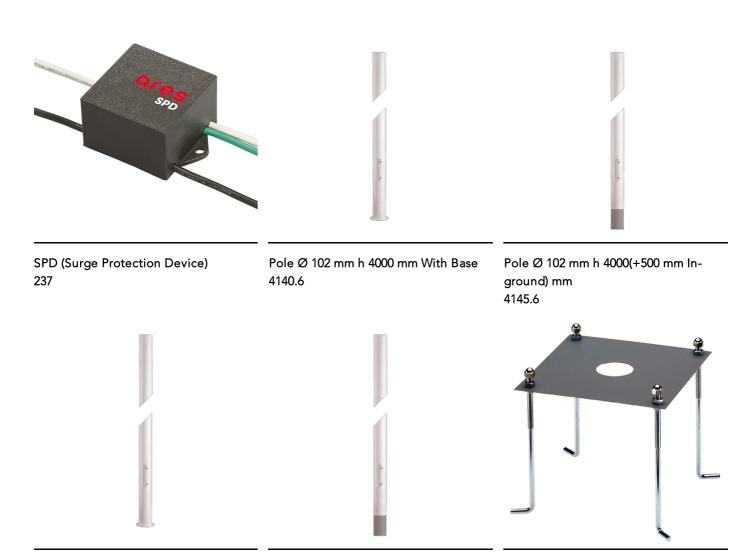

# Dooku 400 Single Top Pole Ø102 mm Street Optic Dimmable Dali

Pole  $\varnothing$  102 mm h 5000 mm With Base 4150.6

Pole Ø 102 mm h 5000(+500 mm Inground) mm 4155.6

Base Plate and Fixing Bolts for Pole  $\varnothing$  102 mm h 4000/5000 mm with Base 116