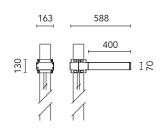

# Dooku 400 Single Top Pole Ø102 mm Street Optic Dimmable Dali

Pole  $\varnothing$  102 mm h 5000 mm With Base 4150.6

Pole Ø 102 mm h 5000(+500 mm Inground) mm 4155.6

Base Plate and Fixing Bolts for Pole  $\varnothing$  102 mm h 4000/5000 mm with Base 116