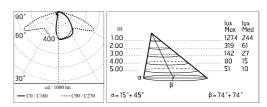

#### Optical

Net lumen (lm)

| Lighting type      | Direct     |
|--------------------|------------|
| LED type           | Power LED  |
| Light distribution | Asymmetric |
| Optical type       | Wide flood |