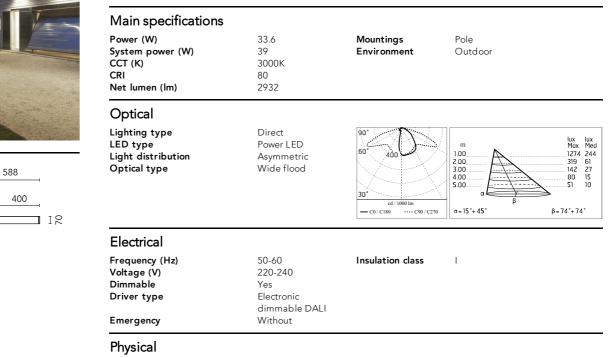

Protection rating: IP65

In compliance with EN60598-1 standards

Class of insulation: I

Installation: the luminaire is equipped with 400mm cable and a 2-way terminal block for 3-conductor cables - IP68. During the installation and the maintenance of the fixtures it is important to be careful and avoid damages on the paint coating.