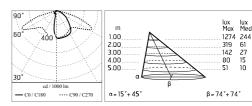

#### Main specifications

| Power (W)        | 33.6  | Mountings   | Pole    |
|------------------|-------|-------------|---------|
| System power (W) | 39    | Environment | Outdoor |
| CCT (K)          | 3000K |             |         |
| CRI              | 80    |             |         |
| Net lumen (lm)   | 2932  |             |         |

### Optical

| Lighting type      | Direct     |
|--------------------|------------|
| LED type           | Power LED  |
| Light distribution | Asymmetric |
| Optical type       | Wide flood |