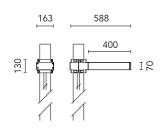

## Dooku 400 Single Top Pole Ø102 mm Street Optic Dimmable Dali

Pole Ø 102 mm h 5000(+500 mm Inground) mm 4155.3

Base Plate and Fixing Bolts for Pole  $\varnothing$  102 mm h 4000/5000 mm with Base 116