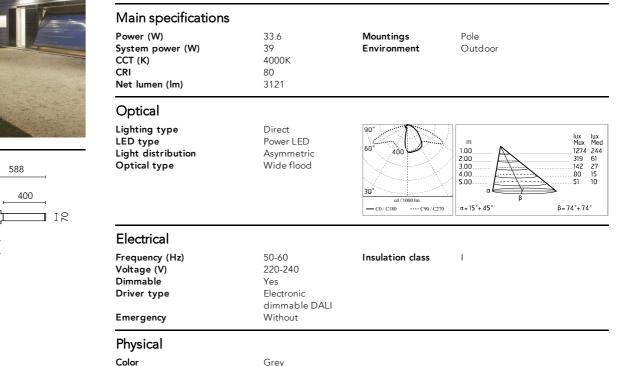

## Dooku 400 Single Top Pole Ø102 mm Street Optic Dimmable Dali

539059-300.6 - Grey

Projector for installation on wall or on pole (Ø76mm or Ø102mm).

Configuration: extruded aluminium structure with die-cast closing ends, EN AB-47100 alloy (low copper content). Glass diffuser: extra-clear with silk-screen border, fixed to the aluminium through a robotic gluing system. Double layer coating for high resistance to corrosion: the aluminium components are painted with a double coat using powders which are compliant with QUALICOAT standards: a first layer of epoxy powder (with excellent chemical and mechanical resistance) and a second finishing layer of polyester powder (resistant to UV rays and atmospheric agents). The entire painting process of the aluminium fitting starts from components which have been sand-blasted in advance to make the surface more porous and increase the adherence of the paint. Ares effects alkaline and acid washing to clean the surfaces completely, then rinses with demineralised water to remove any residue particles, subsequently a chemical conversion treatment is done to protect against rusting.

Protection rating: IP65

In compliance with EN60598-1 standards

Class of insulation: I

Installation: the luminaire is equipped with 400mm cable and a 2-way terminal block for 3-conductor cables - IP68. During the installation and the maintenance of the fixtures it is important to be careful and avoid damages on the paint coating.