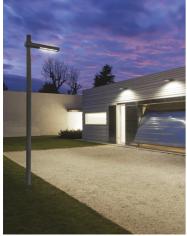

## Dooku 400 Single Top Pole Ø102 mm Street Optic Dimmable Dali

539059-300.6 - Grey

Projector for installation on wall or on pole (Ø76mm or Ø102mm).

Configuration: extruded aluminium structure with die-cast closing ends, EN AB-47100 alloy (low copper content). Glass diffuser: extra-clear with silk-screen border, fixed to the aluminium through a robotic gluing system. Double layer coating for high resistance to corrosion: the aluminium components are painted with a double coat using powders which are compliant with QUALICOAT standards: a first layer of epoxy powder (with excellent chemical and mechanical resistance) and a second finishing layer of polyester powder (resistant to UV rays and atmospheric agents). The entire painting process of the aluminium fitting starts from components which have been sand-blasted in advance to make the surface more porous and increase the adherence of the paint. Ares effects alkaline and acid washing to clean the surfaces completely, then rinses with demineralised water to remove any residue particles, subsequently a chemical conversion treatment is done to protect against rusting.