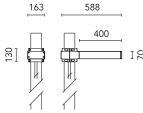

## Dooku 400 Single Top Pole Ø102 mm Street Optic Dimmable Dali

539059-300.6 - Grey

Projector for installation on wall or on pole (Ø76mm or Ø102mm).

Configuration: extruded aluminium structure with die-cast closing ends, EN AB-47100 alloy (low copper content). Glass diffuser: extra-clear with silk-screen border, fixed to the aluminium through a robotic gluing system. Double layer coating for high resistance to corrosion: the aluminium components are painted with a double coat using powders which are compliant with QUALICOAT standards: a first layer of epoxy powder (with excellent chemical and mechanical resistance) and a second finishing layer of polyester powder (resistant to UV rays and atmospheric agents). The entire painting process of the aluminium fitting starts from components which have been sand-blasted in advance to make the surface more porous and increase the adherence of the paint. Ares effects alkaline and acid washing to clean the surfaces completely, then rinses with demineralised water to remove any residue particles, subsequently a chemical conversion treatment is done to protect against rusting.

Protection rating: IP65

In compliance with EN60598-1 standards

Class of insulation: I

Installation: the luminaire is equipped with 400mm cable and a 2-way terminal block for 3-conductor cables - IP68. During the installation and the maintenance of the fixtures it is important to be careful and avoid damages on the paint coating.