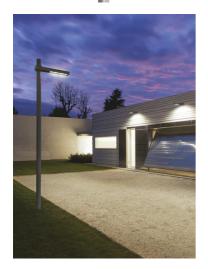

## Dooku 400 Single Top Pole Ø102 mm Street Optic Dimmable 1-10V

## 539092-310.6 - Grey

Projector for installation on wall or on pole (Ø76mm or Ø102mm).

Configuration: extruded aluminium structure with die-cast closing ends, EN AB-47100 alloy (low copper content). Glass diffuser: extra-clear with silk-screen border, fixed to the aluminium through a robotic gluing system. Double layer coating for high resistance to corrosion: the aluminium components are painted with a double coat using powders which are compliant with QUALICOAT standards: a first layer of epoxy powder (with excellent chemical and mechanical resistance) and a second finishing layer of polyester powder (resistant to UV rays and atmospheric agents). The entire painting process of the aluminium fitting starts from components which have been sand-blasted in advance to make the surface more porous and increase the adherence of the paint. Ares effects alkaline and acid washing to clean the surfaces completely, then rinses with demineralised water to remove any residue particles, subsequently a chemical conversion treatment is done to protect against rusting.