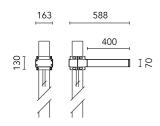

## Dooku 400 Single Top Pole Ø102 mm Street Optic Dimmable 1-10V

## 539092-310.6 - Grey

Projector for installation on wall or on pole (Ø76mm or Ø102mm).

Configuration: extruded aluminium structure with die-cast closing ends, EN AB-47100 alloy (low copper content). Glass diffuser: extra-clear with silk-screen border, fixed to the aluminium through a robotic gluing system. Double layer coating for high resistance to corrosion: the aluminium components are painted with a double coat using powders which are compliant with QUALICOAT standards: a first layer of epoxy powder (with excellent chemical and mechanical resistance) and a second finishing layer of polyester powder (resistant to UV rays and atmospheric agents). The entire painting process of the aluminium fitting starts from components which have been sand-blasted in advance to make the surface more porous and increase the adherence of the paint. Ares effects alkaline and acid washing to clean the surfaces completely, then rinses with demineralised water to remove any residue particles, subsequently a chemical conversion treatment is done to protect against rusting.

Protection rating: IP65

In compliance with EN60598-1 standards

Class of insulation: I

Installation: the luminaire is equipped with 400mm cable and a 2-way terminal block for 3-conductor cables - IP68. During the installation and the maintenance of the fixtures it is important to be careful and avoid damages on the paint coating.