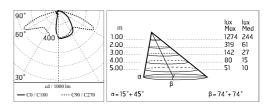

#### Main specifications

| Power (W)        | 33.6  | Mountings   | Pole    |
|------------------|-------|-------------|---------|
| System power (W) | 39    | Environment | Outdoor |
| CCT (K)          | 3000K |             |         |
| CRI              | 80    |             |         |
| Net lumen (lm)   | 2932  |             |         |

### Optical

| Lighting type      | Direct     |
|--------------------|------------|
| LED type           | Power LED  |
| Light distribution | Asymmetric |
| Optical type       | Wide flood |