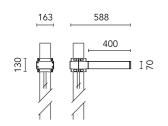

# Dooku 400 Single Top Pole Ø102 mm Street Optic Dimmable 1-10V

Pole  $\varnothing$  102 mm h 5000 mm With Base 4150.6

Pole Ø 102 mm h 5000(+500 mm Inground) mm 4155.6

Base Plate and Fixing Bolts for Pole  $\varnothing$  102 mm h 4000/5000 mm with Base 116