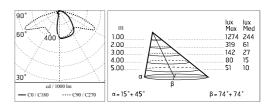

### Main specifications

| Power (W)        | 33.6  | Mountings   | Pole    |
|------------------|-------|-------------|---------|
| System power (W) | 39    | Environment | Outdoor |
| CCT (K)          | 4000K |             |         |
| CRI              | 80    |             |         |
| Net lumen (lm)   | 3121  |             |         |

## Optical

| Lighting type      | Direct     |
|--------------------|------------|
| LED type           | Power LED  |
| Light distribution | Asymmetric |
| Optical type       | Wide flood |

| ectrica |
|---------|
|         |