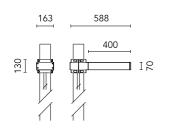

# Dooku 400 Single Top Pole Ø102 mm Street Optic Dimmable 1-10V

Pole  $\varnothing$  102 mm h 5000 mm With Base 4150.6

Pole Ø 102 mm h 5000(+500 mm Inground) mm 4155.6

Base Plate and Fixing Bolts for Pole  $\varnothing$  102 mm h 4000/5000 mm with Base 116