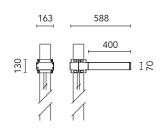

# Dooku 400 Single Top Pole Ø102 mm Street Optic Dimmable 1-10V

Pole  $\varnothing$  102 mm h 5000 mm With Base 4150.3

Pole Ø 102 mm h 5000(+500 mm Inground) mm 4155.3

Base Plate and Fixing Bolts for Pole  $\varnothing$  102 mm h 4000/5000 mm with Base 116