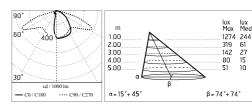

#### Main specifications

| Power (W)        | 33.6  | Mountings   | Pole    |
|------------------|-------|-------------|---------|
| System power (W) | 39    | Environment | Outdoor |
| CCT (K)          | 4000K |             |         |
| CRI              | 80    |             |         |
| Net lumen (lm)   | 3121  |             |         |

### Optical

| Lighting type      | Direct     |
|--------------------|------------|
| LED type           | Power LED  |
| Light distribution | Asymmetric |
| Optical type       | Wide flood |