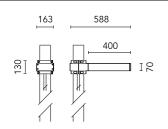

# Dooku 400 Single Top Pole Ø102 mm Foot&Cycle Optic Dimmable Dali

Pole Ø 102 mm h 5000(+500 mm Inground) mm 4155.6

Base Plate and Fixing Bolts for Pole  $\varnothing$  102 mm h 4000/5000 mm with Base 116