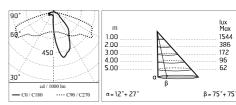

#### Main specifications

| Power (W)        | 33.6  | Mountings   | Pole    |
|------------------|-------|-------------|---------|
| System power (W) | 39    | Environment | Outdoor |
| CCT (K)          | 2700K |             |         |
| CRI              | 80    |             |         |
| Net lumen (lm)   | 2744  |             |         |

### Optical

| Lighting type      | Direct     |
|--------------------|------------|
| LED type           | Power LED  |
| Light distribution | Asymmetric |
| Optical type       | Wide flood |