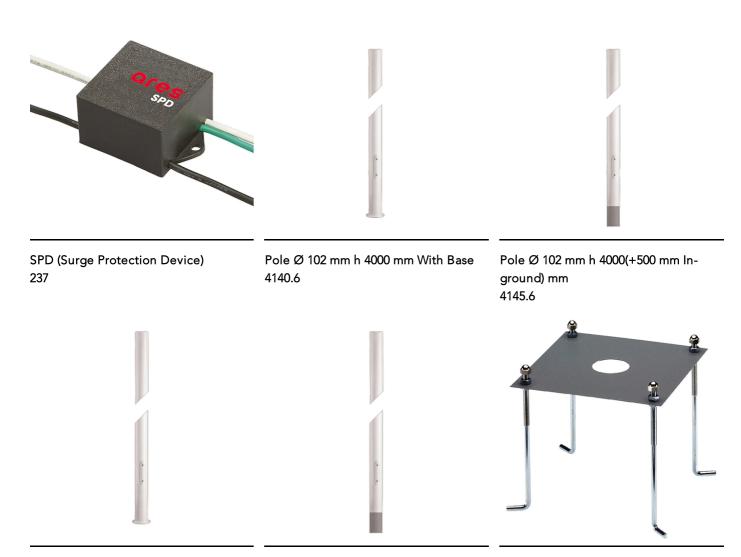

# Dooku 400 Single Top Pole Ø102 mm Foot&Cycle Optic Dimmable Dali

Pole Ø 102 mm h 5000(+500 mm Inground) mm 4155.6

Base Plate and Fixing Bolts for Pole  $\varnothing$  102 mm h 4000/5000 mm with Base 116