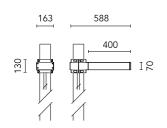

## Dooku 400 Single Top Pole Ø102 mm Foot&Cycle Optic Dimmable Dali

539094-300.3 - Anthracite

Projector for installation on wall or on pole (Ø76mm or Ø102mm).

Configuration: extruded aluminium structure with die-cast closing ends, EN AB-47100 alloy (low copper content). Glass diffuser: extra-clear with silk-screen border, fixed to the aluminium through a robotic gluing system. Double layer coating for high resistance to corrosion: the aluminium components are painted with a double coat using powders which are compliant with QUALICOAT standards: a first layer of epoxy powder (with excellent chemical and mechanical resistance) and a second finishing layer of polyester powder (resistant to UV rays and atmospheric agents). The entire painting process of the aluminium fitting starts from components which have been sand-blasted in advance to make the surface more porous and increase the adherence of the paint. Ares effects alkaline and acid washing to clean the surfaces completely, then rinses with demineralised water to remove any residue particles, subsequently a chemical conversion treatment is done to protect against rusting. Protection rating: IP65

# Dooku 400 Single Top Pole Ø102 mm Foot&Cycle Optic Dimmable Dali

Pole  $\varnothing$  102 mm h 5000 mm With Base 4150.3

Pole Ø 102 mm h 5000(+500 mm Inground) mm 4155.3

Base Plate and Fixing Bolts for Pole  $\varnothing$  102 mm h 4000/5000 mm with Base 116