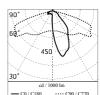

#### Optical

| Lighting type      | Direct     |
|--------------------|------------|
| LED type           | Power LED  |
| Light distribution | Asymmetric |
| Optical type       | Wide flood |