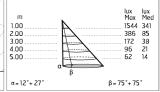

#### Optical

| Lighting type      | Direct     |
|--------------------|------------|
| LED type           | Power LED  |
| Light distribution | Asymmetric |
| Optical type       | Wide flood |