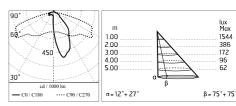

### Main specifications

| Power (W)        | 33.6  | Mountings   | Pole    |
|------------------|-------|-------------|---------|
| System power (W) | 39    | Environment | Outdoor |
| CCT (K)          | 3000K |             |         |
| CRI              | 80    |             |         |
| Net lumen (lm)   | 2950  |             |         |

## Optical

| Lighting type      | Direct     |
|--------------------|------------|
| LED type           | Power LED  |
| Light distribution | Asymmetric |
| Optical type       | Wide flood |

| _ | lectrica |  |
|---|----------|--|
|   | ecuica   |  |