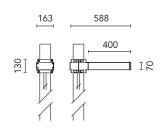

# Dooku 400 Single Top Pole Ø102 mm Foot&Cycle Optic Dimmable Dali

Pole  $\varnothing$  102 mm h 5000 mm With Base 4150.3

Pole Ø 102 mm h 5000(+500 mm Inground) mm 4155.3

Base Plate and Fixing Bolts for Pole  $\varnothing$  102 mm h 4000/5000 mm with Base 116