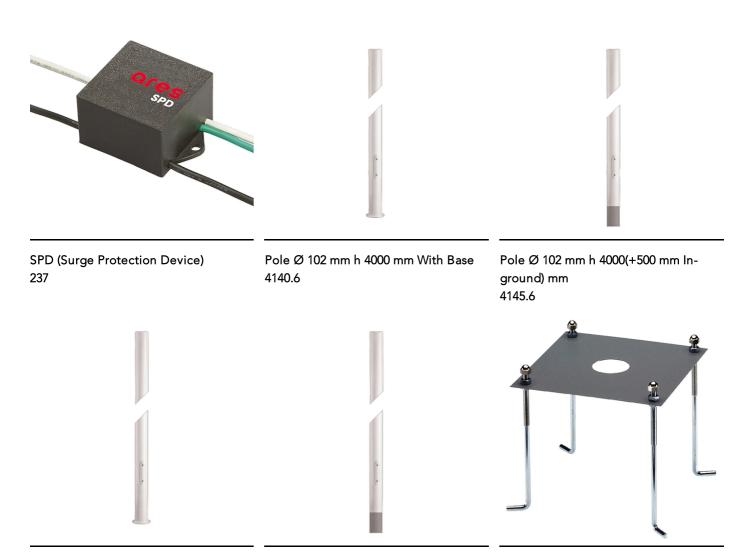

## Dooku 400 Single Top Pole Ø102 mm Foot&Cycle Optic Dimmable Dali

Pole Ø 102 mm h 5000(+500 mm Inground) mm 4155.6

Base Plate and Fixing Bolts for Pole  $\varnothing$  102 mm h 4000/5000 mm with Base 116