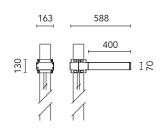

## Dooku 400 Single Top Pole Ø102 mm Foot&Cycle Optic Dimmable Dali

Pole Ø 102 mm h 5000(+500 mm Inground) mm 4155.6

Base Plate and Fixing Bolts for Pole  $\varnothing$  102 mm h 4000/5000 mm with Base 116