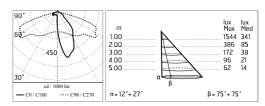

## Main specifications

| Power (W)        | 33.6  | Mountings   | Pole    |
|------------------|-------|-------------|---------|
| System power (W) | 39    | Environment | Outdoor |
| CCT (K)          | 4000K |             |         |
| CRI              | 80    |             |         |

## Optical

Net lumen (lm)

| Lighting type      | Direct     |
|--------------------|------------|
| LED type           | Power LED  |
| Light distribution | Asymmetric |
| Optical type       | Wide flood |