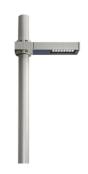

## Dooku 400 Single Top Pole Ø102 mm Foot&Cycle Optic Dimmable Dali

539062-300.6 - Grey

Projector for installation on wall or on pole (Ø76mm or Ø102mm).

Configuration: extruded aluminium structure with die-cast closing ends, EN AB-47100 alloy (low copper content). Glass diffuser: extra-clear with silk-screen border, fixed to the aluminium through a robotic gluing system. Double layer coating for high resistance to corrosion: the aluminium components are painted with a double coat using powders which are compliant with QUALICOAT standards: a first layer of epoxy powder (with excellent chemical and mechanical resistance) and a second finishing layer of polyester powder (resistant to UV rays and atmospheric agents). The entire painting process of the aluminium fitting starts from components which have been sand-blasted in advance to make the surface more porous and increase the adherence of the paint. Ares effects alkaline and acid washing to clean the surfaces completely, then rinses with demineralised water to remove any residue particles, subsequently a chemical conversion treatment is done to protect against rusting. Protection rating: IP65