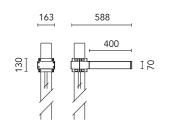

# Dooku 400 Single Top Pole Ø102 mm Foot&Cycle Optic Dimmable 1-10V

Pole Ø 102 mm h 5000 mm With Base 4150.6

Pole Ø 102 mm h 5000(+500 mm Inground) mm 4155.6

Base Plate and Fixing Bolts for Pole  $\varnothing$  102 mm h 4000/5000 mm with Base 116