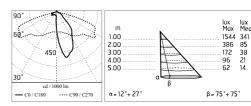

#### Main specifications

| Power (W)        | 33.6  | Mountings   | Pole    |
|------------------|-------|-------------|---------|
| System power (W) | 39    | Environment | Outdoor |
| CCT (K)          | 2700K |             |         |
| CRI              | 80    |             |         |
| Net lumen (lm)   | 2744  |             |         |

### Optical

| Lighting type      | Direct     |
|--------------------|------------|
| LED type           | Power LED  |
| Light distribution | Asymmetric |
| Optical type       | Wide flood |