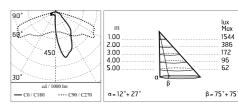

### Main specifications

| Power (W)        | 33.6  | Mountings   | Pole    |
|------------------|-------|-------------|---------|
| System power (W) | 39    | Environment | Outdoor |
| CCT (K)          | 3000K |             |         |
| CRI              | 80    |             |         |
| Net lumen (lm)   | 2950  |             |         |

## Optical

| Lighting type      | Direct     |
|--------------------|------------|
| LED type           | Power LED  |
| Light distribution | Asymmetric |
| Optical type       | Wide flood |

| ectrica |
|---------|
|         |