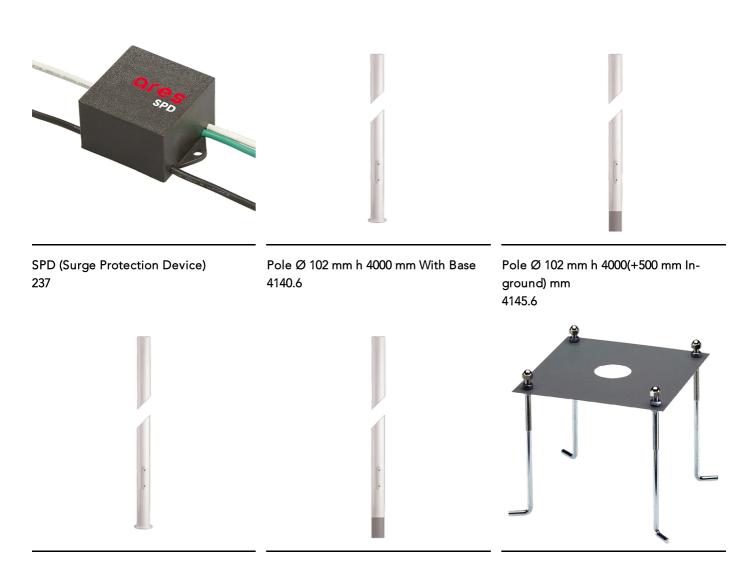

# Dooku 400 Single Top Pole Ø102 mm Foot&Cycle Optic Dimmable 1-10V

Pole Ø 102 mm h 5000 mm With Base 4150.6

Pole Ø 102 mm h 5000(+500 mm Inground) mm 4155.6

Base Plate and Fixing Bolts for Pole  $\varnothing$  102 mm h 4000/5000 mm with Base 116