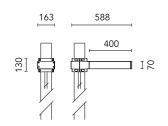

# Dooku 400 Single Top Pole Ø102 mm Foot&Cycle Optic Dimmable 1-10V

539063-310.6 - Grey

Projector for installation on wall or on pole (Ø76mm or Ø102mm).

Configuration: extruded aluminium structure with die-cast closing ends, EN AB-47100 alloy (low copper content). Glass diffuser: extra-clear with silk-screen border, fixed to the aluminium through a robotic gluing system. Double layer coating for high resistance to corrosion: the aluminium components are painted with a double coat using powders which are compliant with QUALICOAT standards: a first layer of epoxy powder (with excellent chemical and mechanical resistance) and a second finishing layer of polyester powder (resistant to UV rays and atmospheric agents). The entire painting process of the aluminium fitting starts from components which have been sand-blasted in advance to make the surface more porous and increase the adherence of the paint. Ares effects alkaline and acid washing to clean the surfaces completely, then rinses with demineralised water to remove any residue particles, subsequently a chemical conversion treatment is done to protect against rusting. Protection rating: IP65

# Dooku 400 Single Top Pole Ø102 mm Foot&Cycle Optic Dimmable 1-10V

Pole Ø 102 mm h 5000 mm With Base 4150.6

Pole Ø 102 mm h 5000(+500 mm Inground) mm 4155.6

Base Plate and Fixing Bolts for Pole  $\varnothing$  102 mm h 4000/5000 mm with Base 116