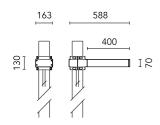

## Dooku 400 Single Top Pole Ø102 mm Foot&Cycle Optic Dimmable 1-10V

539062-310.6 - Grey

Projector for installation on wall or on pole (Ø76mm or Ø102mm).

Configuration: extruded aluminium structure with die-cast closing ends, EN AB-47100 alloy (low copper content). Glass diffuser: extra-clear with silk-screen border, fixed to the aluminium through a robotic gluing system. Double layer coating for high resistance to corrosion: the aluminium components are painted with a double coat using powders which are compliant with QUALICOAT standards: a first layer of epoxy powder (with excellent chemical and mechanical resistance) and a second finishing layer of polyester powder (resistant to UV rays and atmospheric agents). The entire painting process of the aluminium fitting starts from components which have been sand-blasted in advance to make the surface more porous and increase the adherence of the paint. Ares effects alkaline and acid washing to clean the surfaces completely, then rinses with demineralised water to remove any residue particles, subsequently a chemical conversion treatment is done to protect against rusting.

## Dooku 400 Single Top Pole Ø102 mm Foot&Cycle Optic Dimmable 1-10V