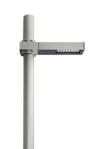

## Dooku 400 Single Top Pole Ø102 mm Foot&Cycle Optic Dimmable 1-10V

539062-310.6 - Grey

Projector for installation on wall or on pole (Ø76mm or Ø102mm).

Configuration: extruded aluminium structure with die-cast closing ends, EN AB-47100 alloy (low copper content). Glass diffuser: extra-clear with silk-screen border, fixed to the aluminium through a robotic gluing system. Double layer coating for high resistance to corrosion: the aluminium components are painted with a double coat using powders which are compliant with QUALICOAT standards: a first layer of epoxy powder (with excellent chemical and mechanical resistance) and a second finishing layer of polyester powder (resistant to UV rays and atmospheric agents). The entire painting process of the aluminium fitting starts from components which have been sand-blasted in advance to make the surface more porous and increase the adherence of the paint. Ares effects alkaline and acid washing to clean the surfaces completely, then rinses with demineralised water to remove any residue particles, subsequently a chemical conversion treatment is done to protect against rusting.

## Dooku 400 Single Top Pole Ø102 mm Foot&Cycle Optic Dimmable 1-10V