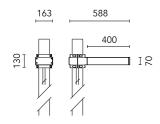

## Dooku 400 Single Top Pole Ø102 mm Asymmetric Optic Dimmable Dali

539172-300.3 - Anthracite

Projector for installation on wall or on pole (Ø76mm or Ø102mm).

Configuration: extruded aluminium structure with die-cast closing ends, EN AB-47100 alloy (low copper content). Glass diffuser: extra-clear with silk-screen border, fixed to the aluminium through a robotic gluing system. Double layer coating for high resistance to corrosion: the aluminium components are painted with a double coat using powders which are compliant with QUALICOAT standards: a first layer of epoxy powder (with excellent chemical and mechanical resistance) and a second finishing layer of polyester powder (resistant to UV rays and atmospheric agents). The entire painting process of the aluminium fitting starts from c