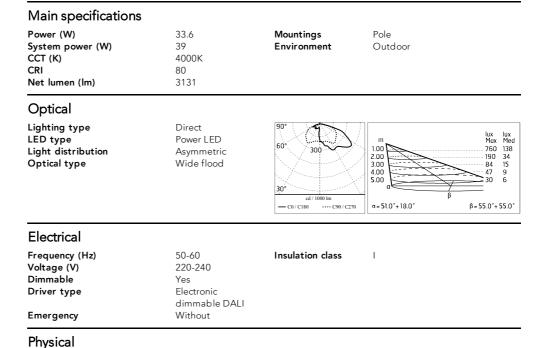

d in advance to make the surface more porous and increase the adherence of the paint. Ares effects alkaline and acid washing to clean the surfaces completely, then rinses with demineralised water to remove any residue particles, subsequently a chemical conversion treatment is done to protect against rusting.

Protection rating: IP65

In compliance with EN60598-1 standards

Class of insulation: I

Installation: the luminaire is equipped with 400mm cable and a 2-way terminal block for 3-conductor cables - IP68. During the installation and the maintenance of the fixtures it is important to be careful and avoid damages on the paint coating.

Damages on the coating exposed to outdoor conditions or water, could cause corrosion.

Chemical substances affect the anticorrosion covering protection.



Color

Anthracite

## Dooku 400 Single Top Pole Ø102 mm Asymmetric Optic Dimmable Dali