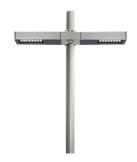

# Dooku 400 Double Top Pole Ø76 mm Foot&Cycle Optic Dimmable Dali

539088-300.6 - Grey

Projector for installation on wall or on pole (Ø76mm or Ø102mm).

Configuration: extruded aluminium structure with die-cast closing ends, EN AB-47100 alloy (low copper content). Glass diffuser: extra-clear with silk-screen border, fixed to the aluminium through a robotic gluing system. Double layer coating for high resistance to corrosion: the aluminium components are painted with a double coat using powders which are compliant with QUALICOAT standards: a first layer of epoxy powder (with excellent chemical and mechanical resistance) and a second finishing layer of polyester powder (resistant to UV rays and atmospheric agents). The entire painting process of the aluminium fitting starts from components which have been sand-blasted in advance to make the surface more porous and increase the adherence of the paint. Ares effects alkaline and acid washing to clean the surfaces completely, then rinses with demineralised water to remove any residue particles, subsequently a chemical conversion treatment is done to protect against rusting. Protection rating: IP65