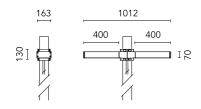

# Dooku 400 Double Top Pole Ø76 mm Foot&Cycle Optic Dimmable Dali

539088-300.6 - Grey

Projector for installation on wall or on pole (Ø76mm or Ø102mm).

Configuration: extruded aluminium structure with die-cast closing ends, EN AB-47100 alloy (low copper content). Glass diffuser: extra-clear with silk-screen border, fixed to the aluminium through a robotic gluing system. Double layer coating for high resistance to corrosion: the aluminium components are painted with a double coat using powders which are compliant with QUALICOAT standards: a first layer of epoxy powder (with excellent chemical and mechanical resistance) and a second finishing layer of polyester powder (resistant to UV rays and atmospheric agents). The entire painting process of the aluminium fitting starts from components which have been sand-blasted in advance to make the surface more porous and increase the adherence of the paint. Ares effects alkaline and acid washing to clean the surfaces completely, then rinses with demineralised water to remove any residue particles, subsequently a chemical conversion treatment is done to protect against rusting. Protection rating: IP65

## Dooku 400 Double Top Pole Ø76 mm Foot&Cycle Optic Dimmable Dali

Pole Franco/Perseo/Dooku h 3500(+500 Pole Franco/Perseo/Dooku h 4500(+500 Base Plate and Fixing Bolts for Pole Ø mm Inground) mm Ø76 mm 250.6

mm Inground) mm Ø76 mm 251.6

102 mm h 4000/5000 mm with Base 116