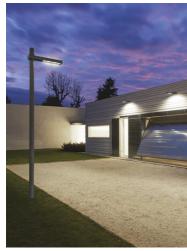

# Dooku 400 Double Top Pole Ø76 mm Foot&Cycle Optic Dimmable Dali

539088-300.6 - Grey

Projector for installation on wall or on pole (Ø76mm or Ø102mm).

Configuration: extruded aluminium structure with die-cast closing ends, EN AB-47100 alloy (low copper content). Glass diffuser: extra-clear with silk-screen border, fixed to the aluminium through a robotic gluing system. Double layer coating for high resistance to corrosion: the aluminium components are painted with a double coat using powders which are compliant with QUALICOAT standards: a first layer of epoxy powder (with excellent chemical and mechanical resistance) and a second finishing layer of polyester powder (resistant to UV rays and atmospheric agents). The entire painting process of the aluminium fitting starts from components which have been sand-blasted in advance to make the surface more porous and increase the adherence of the paint. Ares effects alkaline and acid washing to clean the surfaces completely, then rinses with demineralised water to remove any residue particles, subsequently a chemical conversion treatment is done to protect against rusting. Protection rating: IP65