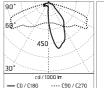

#### Optical

Net lumen (lm)

| Lighting type      | Direct     |
|--------------------|------------|
| LED type           | Power LED  |
| Light distribution | Symmetric  |
| Optical type       | Wide flood |