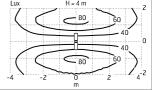

#### Optical

Net lumen (lm)

| Lighting type      | Direct     |
|--------------------|------------|
| LED type           | Power LED  |
| Light distribution | Symmetric  |
| Optical type       | Wide flood |