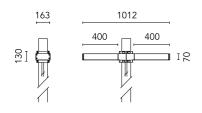

## Dooku 400 Double Top Pole Ø76 mm Foot&Cycle Optic Dimmable Dali

Pole Franco/Perseo/Dooku h 3500(+500 Pole Franco/Perseo/Dooku h 4500(+500 Base Plate and Fixing Bolts for Pole Ø mm Inground) mm Ø76 mm 250.6

mm Inground) mm Ø76 mm 251.6

102 mm h 4000/5000 mm with Base 116