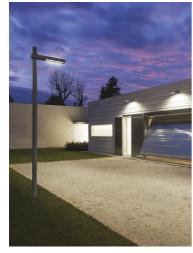

# Dooku 400 Double Top Pole Ø76 mm Foot&Cycle Optic Dimmable Dali

539054-300.6 - Grey

Projector for installation on wall or on pole (Ø76mm or Ø102mm).

Configuration: extruded aluminium structure with die-cast closing ends, EN AB-47100 alloy (low copper content). Glass diffuser: extra-clear with silk-screen border, fixed to the aluminium through a robotic gluing system. Double layer coating for high resistance to corrosion: the aluminium components are painted with a double coat using powders which are compliant with QUALICOAT standards: a first layer of epoxy powder (with excellent chemical and mechanical resistance) and a second finishing layer of polyester powder (resistant to UV rays and atmospheric agents). The entire painting process of the aluminium fitting starts from components which have been sand-blasted in advance to make the surface more porous and increase the adherence of the paint. Ares effects alkaline and acid washing to clean the surfaces completely, then rinses with demineralised water to remove any residue particles, subsequently a chemical conversion treatment is done to protect against rusting. Protection rating: IP65