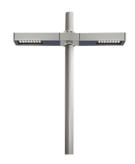

# Dooku 400 Double Top Pole Ø76 mm Foot&Cycle Optic Dimmable Dali

539054-300.6 - Grey

Projector for installation on wall or on pole (Ø76mm or Ø102mm).

Configuration: extruded aluminium structure with die-cast closing ends, EN AB-47100 alloy (low copper content). Glass diffuser: extra-clear with silk-screen border, fixed to the aluminium through a robotic gluing system. Double layer coating for high resistance to corrosion: the aluminium components are painted with a double coat using powders which are compliant with QUALICOAT standards: a first layer of epoxy powder (with excellent chemical and mechanical resistance) and a second finishing layer of polyester powder (resistant to UV rays and atmospheric agents). The entire painting process of the aluminium fitting starts from components which have been sand-blasted in advance to make the surface more porous and increase the adherence of the paint. Ares effects alkaline and acid washing to clean the surfaces completely, then rinses with demineralised water to remove any residue particles, subsequently a chemical conversion treatment is done to protect against rusting. Protection rating: IP65