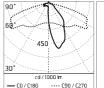

### Optical

Net lumen (lm)

| Lighting type      | Direct     |
|--------------------|------------|
| LED type           | Power LED  |
| Light distribution | Symmetric  |
| Optical type       | Wide flood |