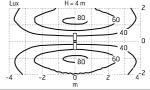

### Optical

Net lumen (lm)

| Lighting type      | Direct     |
|--------------------|------------|
| LED type           | Power LED  |
| Light distribution | Symmetric  |
| Optical type       | Wide flood |