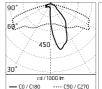

### Optical

Net lumen (lm)

| Lighting type      | Direct     |
|--------------------|------------|
| LED type           | Power LED  |
| Light distribution | Symmetric  |
| Optical type       | Wide flood |