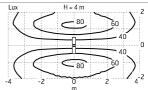

### Optical

Net lumen (lm)

| Lighting type      | Direct     |
|--------------------|------------|
| LED type           | Power LED  |
| Light distribution | Symmetric  |
| Optical type       | Wide flood |