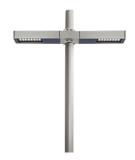

# Dooku 400 Double Top Pole Ø76 mm Foot&Cycle Optic Dimmable Dali

539053-300.6 - Grey

Projector for installation on wall or on pole (Ø76mm or Ø102mm).

Configuration: extruded aluminium structure with die-cast closing ends, EN AB-47100 alloy (low copper content). Glass diffuser: extra-clear with silk-screen border, fixed to the aluminium through a robotic gluing system. Double layer coating for high resistance to corrosion: the aluminium components are painted with a double coat using powders which are compliant with QUALICOAT standards: a first layer of epoxy powder (with excellent chemical and mechanical resistance) and a second finishing layer of polyester powder (resistant to UV rays and atmospheric agents). The entire painting process of the aluminium fitting starts from components which have been sand-blasted in advance to make the surface more porous and increase the adherence of the paint. Ares effects alkaline and acid washing to clean the surfaces completely, then rinses with demineralised water to remove any residue particles, subsequently a chemical conversion treatment is done to protect against rusting. Protection rating: IP65

#### **Physical**

**Color** Grey