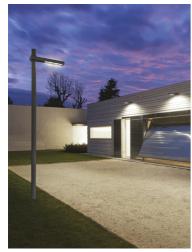

# Dooku 400 Double Top Pole Ø76 mm Foot&Cycle Optic Dimmable Dali

539053-300.6 - Grey

Projector for installation on wall or on pole (Ø76mm or Ø102mm).

Configuration: extruded aluminium structure with die-cast closing ends, EN AB-47100 alloy (low copper content). Glass diffuser: extra-clear with silk-screen border, fixed to the aluminium through a robotic gluing system. Double layer coating for high resistance to corrosion: the aluminium components are painted with a double coat using powders which are compliant with QUALICOAT standards: a first layer of epoxy powder (with excellent chemical and mechanical resistance) and a second finishing layer of polyester powder (resistant to UV rays and atmospheric agents). The entire painting process of the aluminium fitting starts from components which have been sand-blasted in advance to make the surface more porous and increase the adherence of the paint. Ares effects alkaline and acid washing to clean the surfaces completely, then rinses with demineralised water to remove any residue particles, subsequently a chemical conversion treatment is done to protect against rusting. Protection rating: IP65