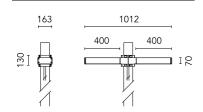

# Dooku 400 Double Top Pole Ø76 mm Foot&Cycle Optic Dimmable Dali

539053-300.6 - Grey

Projector for installation on wall or on pole (Ø76mm or Ø102mm).

Configuration: extruded aluminium structure with die-cast closing ends, EN AB-47100 alloy (low copper content). Glass diffuser: extra-clear with silk-screen border, fixed to the aluminium through a robotic gluing system. Double layer coating for high resistance to corrosion: the aluminium components are painted with a double coat using powders which are compliant with QUALICOAT standards: a first layer of epoxy powder (with excellent chemical and mechanical resistance) and a second finishing layer of polyester powder (resistant to UV rays and atmospheric agents). The entire painting process of the aluminium fitting starts from components which have been sand-blasted in advance to make the surface more porous and increase the adherence of the paint. Ares effects alkaline and acid washing to clean the surfaces completely, then rinses with demineralised water to remove any residue particles, subsequently a chemical conversion treatment is done to protect against rusting. Protection rating: IP65

## Dooku 400 Double Top Pole Ø76 mm Foot&Cycle Optic Dimmable Dali

Pole Franco/Perseo/Dooku h 3500(+500 Pole Franco/Perseo/Dooku h 4500(+500 Base Plate and Fixing Bolts for Pole Ø mm Inground) mm Ø76 mm 250.6

mm Inground) mm Ø76 mm 251.6

102 mm h 4000/5000 mm with Base 116