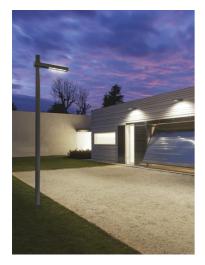

## Dooku 400 Double Top Pole Ø102 mm Symmetric Optic Dimmable Dali

539065-300.3 - Anthracite

Projector for installation on wall or on pole (Ø76mm or Ø102mm).

Configuration: extruded aluminium structure with die-cast closing ends, EN AB-47100 alloy (low copper content). Glass diffuser: extra-clear with silk-screen border, fixed to the aluminium through a robotic gluing system. Double layer coating for high resistance to corrosion: the aluminium components are painted with a double coat using powders which are compliant with QUALICOAT standards: a first layer of epoxy powder (with excellent chemical and mechanical resistance) and a second finishing layer of polyester powder (resistant to UV rays and atmospheric agents). The entire painting process of the aluminium fitting starts from components which have been sand-blasted in advance to make the surface more porous and increase the adherence of the paint. Ares effects alkaline and acid washing to clean the surfaces completely, then rinses with demineralised water to remove any residue particles, subsequently a chemical conversion treatment is done to protect against rusting.

## Dooku 400 Double Top Pole Ø102 mm Symmetric Optic Dimmable Dali