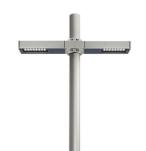

## Dooku 400 Double Top Pole Ø102 mm Symmetric Optic Dimmable Dali

539065-300.3 - Anthracite

Projector for installation on wall or on pole (Ø76mm or Ø102mm).

Configuration: extruded aluminium structure with die-cast closing ends, EN AB-47100 alloy (low copper content). Glass diffuser: extra-clear with silk-screen border, fixed to the aluminium through a robotic gluing system. Double layer coating for high resistance to corrosion: the aluminium components are painted with a double coat using powders which are compliant with QUALICOAT standards: a first layer of epoxy powder (with excellent chemical and mechanical resistance) and a second finishing layer of polyester powder (resistant to UV rays and atmospheric agents). The entire painting process of the aluminium fitting starts from components which have been sand-blasted in advance to make the surface more porous and increase the adherence of the paint. Ares effects alkaline and acid washing to clean the surfaces completely, then rinses with demineralised water to remove any residue particles, subsequently a chemical conversion treatment is done to protect against rusting.

## Dooku 400 Double Top Pole Ø102 mm Symmetric Optic Dimmable Dali