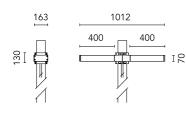

## Dooku 400 Double Top Pole Ø102 mm Symmetric Optic Dimmable Dali

539065-300.3 - Anthracite

Projector for installation on wall or on pole (Ø76mm or Ø102mm).

Configuration: extruded aluminium structure with die-cast closing ends, EN AB-47100 alloy (low copper content). Glass diffuser: extra-clear with silk-screen border, fixed to the aluminium through a robotic gluing system. Double layer coating for high resistance to corrosion: the aluminium components are painted with a double coat using powders which are compliant with QUALICOAT standards: a first layer of epoxy powder (with excellent chemical and mechanical resistance) and a second finishing layer of polyester powder (resistant to UV rays and atmospheric agents). The entire painting process of the aluminium fitting starts from components which have been sand-blasted in advance to make the surface more porous and increase the adherence of the paint. Ares effects alkaline and acid washing to clean the surfaces completely, then rinses with demineralised water to remove any residue particles, subsequently a chemical conversion treatment is done to protect against rusting.

## Dooku 400 Double Top Pole Ø102 mm Symmetric Optic Dimmable Dali