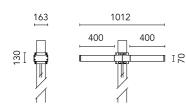

## Dooku 400 Double Top Pole Ø102 mm Symmetric Optic Dimmable 1-10V

539065-310.3 - Anthracite

Projector for installation on wall or on pole (Ø76mm or Ø102mm).

Configuration: extruded aluminium structure with die-cast closing ends, EN AB-47100 alloy (low copper content). Glass diffuser: extra-clear with silk-screen border, fixed to the aluminium through a robotic gluing system. Double layer coating for high resistance to corrosion: the aluminium components are painted with a double coat using powders which are compliant with QUALICOAT standards: a first layer of epoxy powder (with excellent chemical and mechanical resistance) and a second finishing layer of polyester powder (resistant to UV rays and atmospheric agents). The entire painting process of the aluminium fitting starts from components which have been sand-blasted in advance to make the surface more porous and increase the adherence of the paint. Ares effects alkaline and acid washing to clean the surfaces completely, then rinses with demineralised water to remove any residue particles, subsequently a chemical conversion treatment is done to protect against rusting.