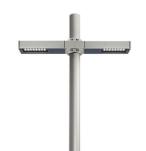

## Dooku 400 Double Top Pole Ø102 mm Symmetric Optic Dimmable 1-10V

539065-310.3 - Anthracite

Projector for installation on wall or on pole (Ø76mm or Ø102mm).

Configuration: extruded aluminium structure with die-cast closing ends, EN AB-47100 alloy (low copper content). Glass diffuser: extra-clear with silk-screen border, fixed to the aluminium through a robotic gluing system. Double layer coating for high resistance to corrosion: the aluminium components are painted with a double coat using powders which are compliant with QUALICOAT standards: a first layer of epoxy powder (with excellent chemical and mechanical resistance) and a second finishing layer of polyester powder (resistant to UV rays and atmospheric agents). The entire painting process of the aluminium fitting starts from components which have been sand-blasted in advance to make the surface more porous and increase the adherence of the paint. Ares effects alkaline and acid washing to clean the surfaces completely, then rinses with demineralised water to remove any residue particles, subsequently a chemical conversion treatment is done to protect against rusting.