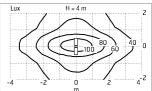

### Optical

| Lighting type      | Direct     |
|--------------------|------------|
| LED type           | Power LED  |
| Light distribution | Symmetric  |
| Optical type       | Wide flood |

Insulation class