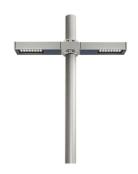

# Dooku 400 Double Top Pole Ø102 mm Street Optic Dimmable

539069-300.3 - Anthracite

Projector for installation on wall or on pole (Ø76mm or Ø102mm).

Configuration: extruded aluminium structure with die-cast closing ends, EN AB-47100 alloy (low copper content). Glass diffuser: extra-clear with silk-screen border, fixed to the aluminium through a robotic gluing system. Double layer coating for high resistance to corrosion: the aluminium components are painted with a double coat using powders which are compliant with QUALICOAT standards: a first layer of epoxy powder (with excellent chemical and mechanical resistance) and a second finishing layer of polyester powder (resistant to UV rays and atmospheric agents). The entire painting process of the aluminium fitting starts from components which have been sand-blasted in advance to make the surface more porous and increase the adherence of the paint. Ares effects alkaline and acid washing to clean the surfaces completely, then rinses with demineralised water to remove any residue particles, subsequently a chemical conversion treatment is done to protect against rusting. Protection rating: IP65

## Dooku 400 Double Top Pole Ø102 mm Street Optic Dimmable Dali

Pole Ø 102 mm h 5000(+500 mm Inground) mm 4155.3

Base Plate and Fixing Bolts for Pole  $\varnothing$  102 mm h 4000/5000 mm with Base 116