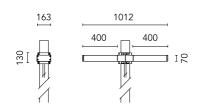

# Dooku 400 Double Top Pole Ø102 mm Street Optic Dimmable

539069-300.3 - Anthracite

Projector for installation on wall or on pole (Ø76mm or Ø102mm).

Configuration: extruded aluminium structure with die-cast closing ends, EN AB-47100 alloy (low copper content). Glass diffuser: extra-clear with silk-screen border, fixed to the aluminium through a robotic gluing system. Double layer coating for high resistance to corrosion: the aluminium components are painted with a double coat using powders which are compliant with QUALICOAT standards: a first layer of epoxy powder (with excellent chemical and mechanical resistance) and a second finishing layer of polyester powder (resistant to UV rays and atmospheric agents). The entire painting process of the aluminium fitting starts from components which have been sand-blasted in advance to make the surface more porous and increase the adherence of the paint. Ares effects alkaline and acid washing to clean the surfaces completely, then rinses with demineralised water to remove any residue particles, subsequently a chemical conversion treatment is done to protect against rusting. Protection rating: IP65

## Dooku 400 Double Top Pole Ø102 mm Street Optic Dimmable Dali

Pole Ø 102 mm h 5000(+500 mm Inground) mm 4155.3

Base Plate and Fixing Bolts for Pole  $\varnothing$  102 mm h 4000/5000 mm with Base 116