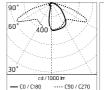

### Optical

| Lighting type      | Direct     |
|--------------------|------------|
| LED type           | Power LED  |
| Light distribution | Symmetric  |
| Optical type       | Wide flood |

Insulation class