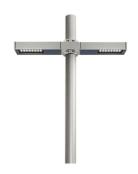

# Dooku 400 Double Top Pole Ø102 mm Street Optic Dimmable 1-10V

539098-310.3 - Anthracite

Projector for installation on wall or on pole (Ø76mm or Ø102mm).

Configuration: extruded aluminium structure with die-cast closing ends, EN AB-47100 alloy (low copper content). Glass diffuser: extra-clear with silk-screen border, fixed to the aluminium through a robotic gluing system. Double layer coating for high resistance to corrosion: the aluminium components are painted with a double coat using powders which are compliant with QUALICOAT standards: a first layer of epoxy powder (with excellent chemical and mechanical resistance) and a second finishing layer of polyester powder (resistant to UV rays and atmospheric agents). The entire painting process of the aluminium fitting starts from components which have been sand-blasted in advance to make the surface more porous and increase the adherence of the paint. Ares effects alkaline and acid washing to clean the surfaces completely, then rinses with demineralised water to remove any residue particles, subsequently a chemical conversion treatment is done to protect against rusting. Protection rating: IP65