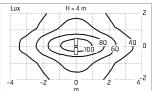

# Optical

| Lighting type      | Direct     |
|--------------------|------------|
| LED type           | Power LED  |
| Light distribution | Symmetric  |
| Optical type       | Wide flood |