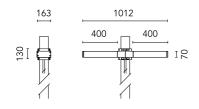

# Dooku 400 Double Top Pole Ø102 mm Street Optic Dimmable 1-10V

Pole  $\varnothing$  102 mm h 5000 mm With Base 4150.3

Pole Ø 102 mm h 5000(+500 mm Inground) mm 4155.3

Base Plate and Fixing Bolts for Pole  $\varnothing$  102 mm h 4000/5000 mm with Base 116