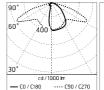

# Optical

| Lighting type      | Direct     |
|--------------------|------------|
| LED type           | Power LED  |
| Light distribution | Symmetric  |
| Optical type       | Wide flood |