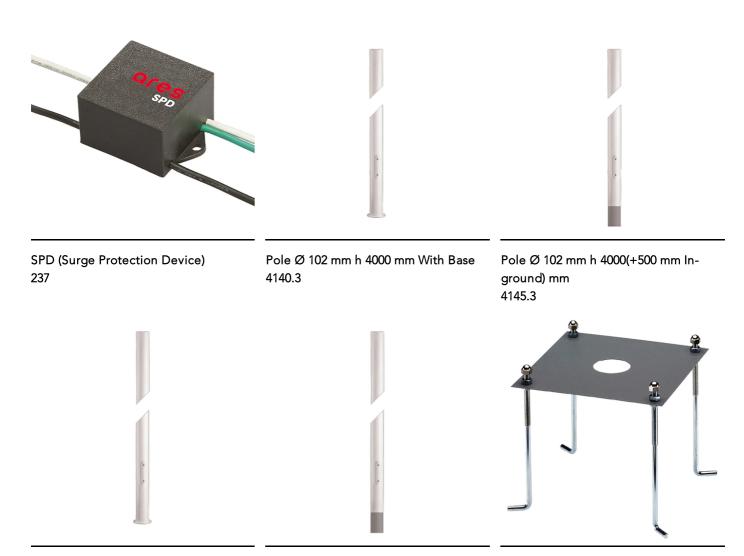

# Dooku 400 Double Top Pole Ø102 mm Street Optic Dimmable 1-10V

Pole  $\varnothing$  102 mm h 5000 mm With Base 4150.3

Pole Ø 102 mm h 5000(+500 mm Inground) mm 4155.3

Base Plate and Fixing Bolts for Pole  $\varnothing$  102 mm h 4000/5000 mm with Base 116