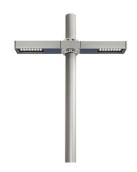

# Dooku 400 Double Top Pole Ø102 mm Street Optic Dimmable 1-10V

539069-310.3 - Anthracite

Projector for installation on wall or on pole (Ø76mm or Ø102mm).

Configuration: extruded aluminium structure with die-cast closing ends, EN AB-47100 alloy (low copper content). Glass diffuser: extra-clear with silk-screen border, fixed to the aluminium through a robotic gluing system. Double layer coating for high resistance to corrosion: the aluminium components are painted with a double coat using powders which are compliant with QUALICOAT standards: a first layer of epoxy powder (with excellent chemical and mechanical resistance) and a second finishing layer of polyester powder (resistant to UV rays and atmospheric agents). The entire painting process of the aluminium fitting starts from components which have been sand-blasted in advance to make the surface more porous and increase the adherence of the paint. Ares effects alkaline and acid washing to clean the surfaces completely, then rinses with demineralised water to remove any residue particles, subsequently a chemical conversion treatment is done to protect against rusting. Protection rating: IP65

### **Physical**

Color Anthracite