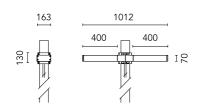

# Dooku 400 Double Top Pole Ø102 mm Street Optic Dimmable 1-10V

Pole  $\varnothing$  102 mm h 5000 mm With Base 4150.3

Pole Ø 102 mm h 5000(+500 mm Inground) mm 4155.3

Base Plate and Fixing Bolts for Pole  $\varnothing$  102 mm h 4000/5000 mm with Base 116