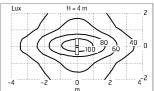

## Main specifications

| Power (W)        | 2X33,6 | Mountings   | Pole    |
|------------------|--------|-------------|---------|
| System power (W) | 2X39   | Environment | Outdoor |
| CCT (K)          | 3000K  |             |         |
| CRI              | 80     |             |         |
| Net lumen (lm)   | 2X2932 |             |         |

# Optical

| Lighting type      | Direct     |
|--------------------|------------|
| LED type           | Power LED  |
| Light distribution | Symmetric  |
| Optical type       | Wide flood |