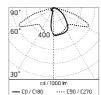

# Optical

| Lighting type      | Direct     |
|--------------------|------------|
| LED type           | Power LED  |
| Light distribution | Symmetric  |
| Optical type       | Wide flood |