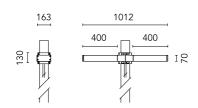

## Dooku 400 Double Top Pole Ø102 mm Street Optic Dimmable 1-10V

Pole Ø 102 mm h 5000 mm With Base 4150.6

Pole Ø 102 mm h 5000(+500 mm Inground) mm 4155.6

Base Plate and Fixing Bolts for Pole  $\varnothing$  102 mm h 4000/5000 mm with Base 116