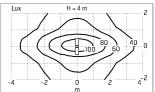

#### Optical

| Lighting type      | Direct     |
|--------------------|------------|
| LED type           | Power LED  |
| Light distribution | Symmetric  |
| Optical type       | Wide flood |