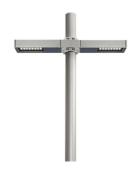

# Dooku 400 Double Top Pole Ø102 mm Street Optic Dimmable 1-10V

539068-310.6 - Grey

Projector for installation on wall or on pole (Ø76mm or Ø102mm).

Configuration: extruded aluminium structure with die-cast closing ends, EN AB-47100 alloy (low copper content). Glass diffuser: extra-clear with silk-screen border, fixed to the aluminium through a robotic gluing system. Double layer coating for high resistance to corrosion: the aluminium components are painted with a double coat using powders which are compliant with QUALICOAT standards: a first layer of epoxy powder (with excellent chemical and mechanical resistance) and a second finishing layer of polyester powder (resistant to UV rays and atmospheric agents). The entire painting process of the aluminium fitting starts from components which have been sand-blasted in advance to make the surface more porous and increase the adherence of the paint. Ares effects alkaline and acid washing to clean the surfaces completely, then rinses with demineralised water to remove any residue particles, subsequently a chemical conversion treatment is done to protect against rusting. Protection rating: IP65

## Dooku 400 Double Top Pole Ø102 mm Street Optic Dimmable 1-10V

Pole Ø 102 mm h 5000 mm With Base 4150.6

Pole Ø 102 mm h 5000(+500 mm Inground) mm 4155.6

Base Plate and Fixing Bolts for Pole  $\varnothing$  102 mm h 4000/5000 mm with Base 116