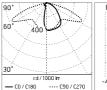

#### Optical

| Lighting type      | Direct     |
|--------------------|------------|
| LED type           | Power LED  |
| Light distribution | Symmetric  |
| Optical type       | Wide flood |