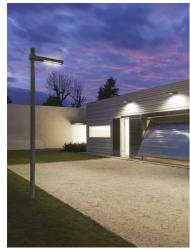

# Dooku 400 Double Top Pole Ø102 mm Street Optic Dimmable 1-10V

539068-310.3 - Anthracite

Projector for installation on wall or on pole (Ø76mm or Ø102mm).

Configuration: extruded aluminium structure with die-cast closing ends, EN AB-47100 alloy (low copper content). Glass diffuser: extra-clear with silk-screen border, fixed to the aluminium through a robotic gluing system. Double layer coating for high resistance to corrosion: the aluminium components are painted with a double coat using powders which are compliant with QUALICOAT standards: a first layer of epoxy powder (with excellent chemical and mechanical resistance) and a second finishing layer of polyester powder (resistant to UV rays and atmospheric agents). The entire painting process of the aluminium fitting starts from components which have been sand-blasted in advance to make the surface more porous and increase the adherence of the paint. Ares effects alkaline and acid washing to clean the surfaces completely, then rinses with demineralised water to remove any residue particles, subsequently a chemical conversion treatment is done to protect against rusting. Protection rating: IP65