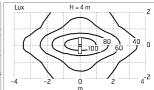

## Main specifications

| Power (W)        | 2X33,6 | Mountings   | Pole    |
|------------------|--------|-------------|---------|
| System power (W) | 2X39   | Environment | Outdoor |
| CCT (K)          | 4000K  |             |         |
| CRI              | 80     |             |         |
| Net lumen (lm)   | 2X3121 |             |         |

# Optical

| Lighting type      | Direct     |
|--------------------|------------|
| LED type           | Power LED  |
| Light distribution | Symmetric  |
| Optical type       | Wide flood |