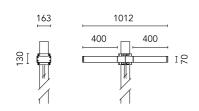

# Dooku 400 Double Top Pole Ø102 mm Street Optic Dimmable 1-10V

Pole  $\varnothing$  102 mm h 5000 mm With Base 4150.3

Pole Ø 102 mm h 5000(+500 mm Inground) mm 4155.3

Base Plate and Fixing Bolts for Pole  $\varnothing$  102 mm h 4000/5000 mm with Base 116