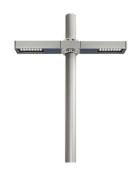

# Dooku 400 Double Top Pole Ø102 mm Street Optic Dimmable 1-10V

539068-310.3 - Anthracite

Projector for installation on wall or on pole (Ø76mm or Ø102mm).

Configuration: extruded aluminium structure with die-cast closing ends, EN AB-47100 alloy (low copper content). Glass diffuser: extra-clear with silk-screen border, fixed to the aluminium through a robotic gluing system. Double layer coating for high resistance to corrosion: the aluminium components are painted with a double coat using powders which are compliant with QUALICOAT standards: a first layer of epoxy powder (with excellent chemical and mechanical resistance) and a second finishing layer of polyester powder (resistant to UV rays and atmospheric agents). The entire painting process of the aluminium fitting starts from components which have been sand-blasted in advance to make the surface more porous and increase the adherence of the paint. Ares effects alkaline and acid washing to clean the surfaces completely, then rinses with demineralised water to remove any residue particles, subsequently a chemical conversion treatment is done to protect against rusting. Protection rating: IP65