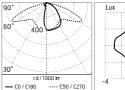

# Optical

| Lighting type      | Direct     |
|--------------------|------------|
| LED type           | Power LED  |
| Light distribution | Symmetric  |
| Optical type       | Wide flood |