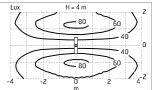

# Optical

Net lumen (lm)

| Lighting type      | Direct     |
|--------------------|------------|
| LED type           | Power LED  |
| Light distribution | Symmetric  |
| Optical type       | Wide flood |