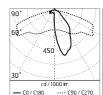

# Optical

Net lumen (lm)

| Lighting type      | Direct     |
|--------------------|------------|
| LED type           | Power LED  |
| Light distribution | Symmetric  |
| Optical type       | Wide flood |