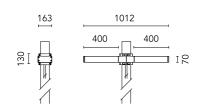

# Dooku 400 Double Top Pole Ø102 mm Foot&Cycle Optic Dimmable Dali

Pole Ø 102 mm h 5000 mm With Base 4150.3

Pole Ø 102 mm h 5000(+500 mm Inground) mm 4155.3

Base Plate and Fixing Bolts for Pole  $\varnothing$  102 mm h 4000/5000 mm with Base 116