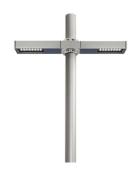

# Dooku 400 Double Top Pole Ø102 mm Foot&Cycle Optic Dimmable Dali

539072-300.3 - Anthracite

Projector for installation on wall or on pole (Ø76mm or Ø102mm).

Configuration: extruded aluminium structure with die-cast closing ends, EN AB-47100 alloy (low copper content). Glass diffuser: extra-clear with silk-screen border, fixed to the aluminium through a robotic gluing system. Double layer coating for high resistance to corrosion: the aluminium components are painted with a double coat using powders which are compliant with QUALICOAT standards: a first layer of epoxy powder (with excellent chemical and mechanical resistance) and a second finishing layer of polyester powder (resistant to UV rays and atmospheric agents). The entire painting process of the aluminium fitting starts from components which have been sand-blasted in advance to make the surface more porous and increase the adherence of the paint. Ares effects alkaline and acid washing to clean the surfaces completely, then rinses with demineralised water to remove any residue particles, subsequently a chemical conversion treatment is done to protect against rusting. Protection rating: IP65

# Dooku 400 Double Top Pole Ø102 mm Foot&Cycle Optic Dimmable Dali

Pole Ø 102 mm h 5000 mm With Base 4150.3

Pole Ø 102 mm h 5000(+500 mm Inground) mm 4155.3

Base Plate and Fixing Bolts for Pole  $\varnothing$  102 mm h 4000/5000 mm with Base 116