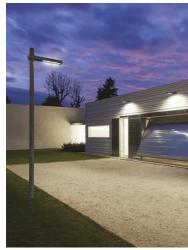

# Dooku 400 Double Top Pole Ø102 mm Foot&Cycle Optic Dimmable Dali

539072-300.3 - Anthracite

Projector for installation on wall or on pole (Ø76mm or Ø102mm).

Configuration: extruded aluminium structure with die-cast closing ends, EN AB-47100 alloy (low copper content). Glass diffuser: extra-clear with silk-screen border, fixed to the aluminium through a robotic gluing system. Double layer coating for high resistance to corrosion: the aluminium components are painted with a double coat using powders which are compliant with QUALICOAT standards: a first layer of epoxy powder (with excellent chemical and mechanical resistance) and a second finishing layer of polyester powder (resistant to UV rays and atmospheric agents). The entire painting process of the aluminium fitting starts from components which have been sand-blasted in advance to make the surface more porous and increase the adherence of the paint. Ares effects alkaline and acid washing to clean the surfaces completely, then rinses with demineralised water to remove any residue particles, subsequently a chemical conversion treatment is done to protect against rusting. Protection rating: IP65