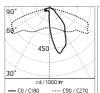

#### Main specifications

| Power (W)        | 2X33,6 | Mountings   | Pole    |
|------------------|--------|-------------|---------|
| System power (W) | 2X39   | Environment | Outdoor |
| CCT (K)          | 4000K  |             |         |
| CRI              | 80     |             |         |
| Net lumen (lm)   | 2X3141 |             |         |

### Optical

| Lighting type      | Direct     |
|--------------------|------------|
| LED type           | Power LED  |
| Light distribution | Symmetric  |
| Optical type       | Wide flood |