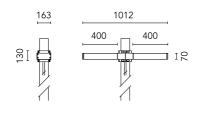

# Dooku 400 Double Top Pole Ø102 mm Foot&Cycle Optic Dimmable Dali

Pole Ø 102 mm h 5000 mm With Base 4150.3

Pole Ø 102 mm h 5000(+500 mm Inground) mm 4155.3

Base Plate and Fixing Bolts for Pole  $\varnothing$  102 mm h 4000/5000 mm with Base 116