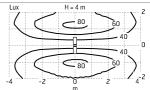

### Optical

| Lighting type      | Direct     |
|--------------------|------------|
| LED type           | Power LED  |
| Light distribution | Symmetric  |
| Optical type       | Wide flood |