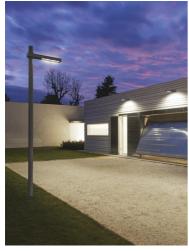

## Dooku 400 Double Top Pole Ø102 mm Foot&Cycle Optic Dimmable Dali

539071-300.3 - Anthracite

Projector for installation on wall or on pole (Ø76mm or Ø102mm).

Configuration: extruded aluminium structure with die-cast closing ends, EN AB-47100 alloy (low copper content). Glass diffuser: extra-clear with silk-screen border, fixed to the aluminium through a robotic gluing system. Double layer coating for high resistance to corrosion: the aluminium components are painted with a double coat using powders which are compliant with QUALICOAT standards: a first layer of epoxy powder (with excellent chemical and mechanical resistance) and a second finishing layer of polyester powder (resistant to UV rays and atmospheric agents). The entire painting process of the aluminium fitting starts from components which have been sand-blasted in advance to make the surface more porous and increase the adherence of the paint. Ares effects alkaline and acid washing to clean the surfaces completely, then rinses with demineralised water to remove any residue particles, subsequently a chemical conversion treatment is done to protect against rusting. Protection rating: IP65