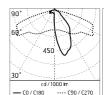

### Optical

Net lumen (lm)

| Lighting type      | Direct     |
|--------------------|------------|
| LED type           | Power LED  |
| Light distribution | Symmetric  |
| Optical type       | Wide flood |