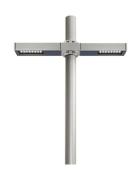

# Dooku 400 Double Top Pole Ø102 mm Foot&Cycle Optic Dimmable 1-10V

539071-310.6 - Grey

Projector for installation on wall or on pole (Ø76mm or Ø102mm).

Configuration: extruded aluminium structure with die-cast closing ends, EN AB-47100 alloy (low copper content). Glass diffuser: extra-clear with silk-screen border, fixed to the aluminium through a robotic gluing system. Double layer coating for high resistance to corrosion: the aluminium components are painted with a double coat using powders which are compliant with QUALICOAT standards: a first layer of epoxy powder (with excellent chemical and mechanical resistance) and a second finishing layer of polyester powder (resistant to UV rays and atmospheric agents). The entire painting process of the aluminium fitting starts from components which have been sand-blasted in advance to make the surface more porous and increase the adherence of the paint. Ares effects alkaline and acid washing to clean the surfaces completely, then rinses with demineralised water to remove any residue particles, subsequently a chemical conversion treatment is done to protect against rusting. Protection rating: IP65