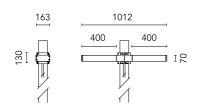

## Dooku 400 Double Top Pole Ø102 mm Foot&Cycle Optic Dimmable 1-10V

Pole  $\varnothing$  102 mm h 5000 mm With Base 4150.6

Pole Ø 102 mm h 5000(+500 mm Inground) mm 4155.6

Base Plate and Fixing Bolts for Pole  $\varnothing$  102 mm h 4000/5000 mm with Base 116