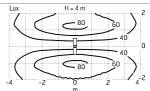

### Optical

Net lumen (lm)

| Lighting type      | Direct     |
|--------------------|------------|
| LED type           | Power LED  |
| Light distribution | Symmetric  |
| Optical type       | Wide flood |