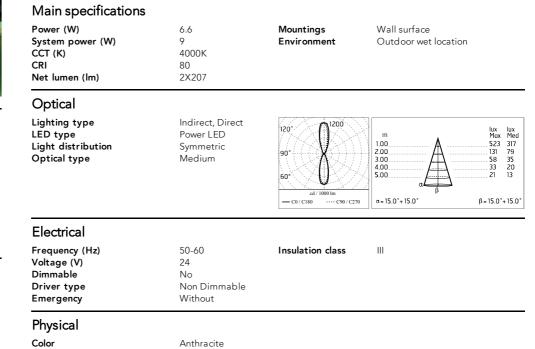

In compliance with EN 60598-1 standards

Class of insulation: III

Installation: the luminaire is supplied with a piece of cable (approx. 250mm) for an easy-to-make connection and it is equipped with a dc/dc resin-coated converter that removes electromagnetic interference. The luminaire is protected against polarity reversal and sudden voltage peak. Parallel wiring required.

We recommend the use of a connection system with a protection degree greater than or equal to the protection degree of the luminaire.

During the installation and the maintenance of the fixtures it is important to be careful and avoid damages on the paint coating.

Damages on the coating exposed to outdoor conditions or water, could cause corrosion. Chemical substances affect the anticorrosion covering protection.



## **Delta Bidirectional**



Power Supply 70W 220÷240V/24Vdc Ip67 110 Power Supply 10W 110÷240Vac/24Vdc Ip67 175 Power Supply 50W 120÷240V/24Vdc Ip67 155



Power Supply 10W 110÷240Vac/24Vdc Ip20 87