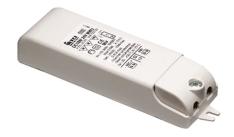

## **Delta Bidirectional**

Power Supply 70W 220÷240V/24Vdc Ip67 110 Power Supply 10W 110÷240Vac/24Vdc Ip67 175 Power Supply 50W 120÷240V/24Vdc Ip67 155

Power Supply 10W 110÷240Vac/24Vdc Ip20 87