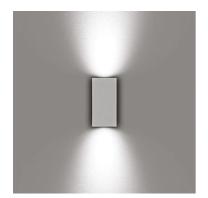

## **Delta Bidirectional**

507132.3 - Anthracite

Luminaire for installation on wall - surface mounted.

Configuration: turned aluminium body (EN AW6060 alloy) and AISI 316L stainless steel fixing bracket. Glass diffuser: extra clear with silkscreen border, fixed to the body by a double-sided tape.