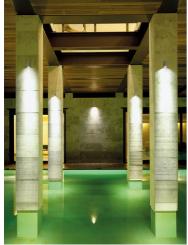

## **Delta Bidirectional**

507132.3 - Anthracite

Luminaire for installation on wall - surface mounted.

Configuration: turned aluminium body (EN AW6060 alloy) and AISI 316L stainless steel fixing bracket. Glass diffuser: extra clear with silkscreen border, fixed to the body by a double-sided tape.