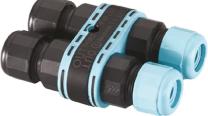

## Clio 230V Transparent Glass

3/4 Way Terminal Block 4 Poles Ip68 H2O Stop 215