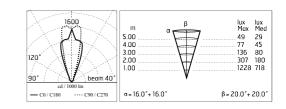

### Optical

Lighting type Light distribution Optical type

Direct Symmetric Wide flood

Without

L