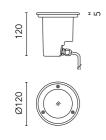

#### Main specifications

| Power (W)        | 230            |  |
|------------------|----------------|--|
| System power (W) | 50             |  |
| Mountings        | Floor recessed |  |
| Environment      | Outdoor        |  |
|                  |                |  |