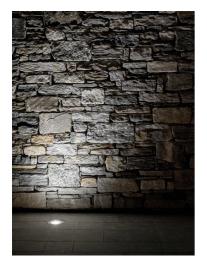

### **Clio 230V Transparent Glass**

032856.18 - Deep Brown

Round luminaire for installation on wall or ground - recessed.

Configuration: die-cast aluminium structure, EN AB-47100 alloy (low copper content) and aluminium or AISI 316L stainless steel frame. Glass diffuser: transparent or sandblasted.

In compliance with EN 60598-1 standards

Class of insulation: mains: I; low voltage: III

Installation: the luminaire is equipped with a piece of cable with a 2-way connector for 3-conductor cables (H2O STOP) for an easy-to-make connection. Outdoor use requires suitable flexible cables. Installation requires a dedicated box to be ordered separately. It is important to provide a >300mm gravel layer or a drain system (for concrete surface) to ensure good drainage and to avoid water stagnation.