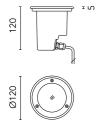

## **Clio 230V Transparent Glass**

032815.18 - Deep Brown

Round luminaire for installation on wall or ground - recessed.

Configuration: die-cast aluminium structure, EN AB-47100 alloy (low copper content) and aluminium or AISI 316L stainless steel frame. Glass diffuser: transparent or sandblasted.

## Main specifications

 Power (W)
 230

 System power (W)
 50

Mountings Floor recessed Environment Outdoor