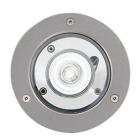

## **Clio 230V Transparent Glass**

032815.18 - Deep Brown

Round luminaire for installation on wall or ground - recessed.

Configuration: die-cast aluminium structure, EN AB-47100 alloy (low copper content) and aluminium or AISI 316L stainless steel frame. Glass diffuser: transparent or sandblasted.

### **Physical**

Color Deep Brown