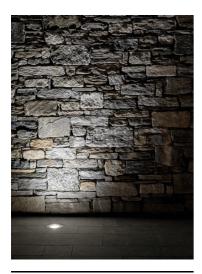

## **Clio 230V Transparent Glass**

032815.18 - Deep Brown

Round luminaire for installation on wall or ground - recessed.

Configuration: die-cast aluminium structure, EN AB-47100 alloy (low copper content) and aluminium or AISI 316L stainless steel frame. Glass diffuser: transparent or sandblasted.

In compliance with EN 60598-1 standards

Class of insulation: mains: I; low voltage: III

Installation: the luminaire is equipped with a piece of cable with a 2-way connector for 3-conductor cables (H2O STOP) for an easy-to-make connection. Outdoor use requires suitable flexible cables. Installation requires a dedicated box to be ordered separately. It is important to provide a >300mm gravel layer or a drain system (for concrete surface) to ensure good drainage and to avoid water stagnation.