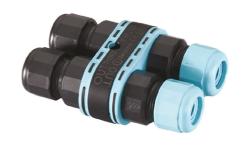

In compliance with EN 60598-1 standards

Class of insulation: mains: I; low voltage: III

Installation: the luminaire is equipped with a piece of cable with a 2-way connector for 3-conductor cables (H2O STOP) for an easy-to-make connection. Outdoor use requires suitable flexible cables. Installation requires a dedicated box to be ordered separately. It is important to provide a >300mm gravel layer or a drain system (for concrete surface) to ensure good drainage and to avoid water stagnation.

# Clio 230V Transparent Glass

Box for Installation Clio 20

3/4 Way Terminal Block 4 Poles Ip68 H2O Stop 215