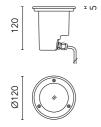

## Main specifications

 Power (W)
 230

 System power (W)
 50

MountingsFloor recessedEnvironmentOutdoor

### Optical

Lighting type Light distribution Optical type Direct Symmetric Wide flood

**Emergency** 

Insulation class

Without

#### Electrical

 Frequency (Hz)
 50-60

 Voltage (V)
 230

 Lamp holder
 GZ10

 Dimmable
 No

Dimmable No Driver type Not dimmable