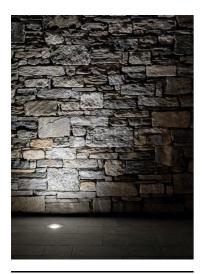

## **Clio 230V Transparent Glass**

032815.12 - Forest Green

Round luminaire for installation on wall or ground - recessed.

Configuration: die-cast aluminium structure, EN AB-47100 alloy (low copper content) and aluminium or AISI 316L stainless steel frame. Glass diffuser: transparent or sandblasted.