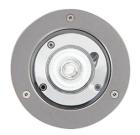

## **Clio 230V Transparent Glass**

032815.12 - Forest Green

Round luminaire for installation on wall or ground - recessed.

Configuration: die-cast aluminium structure, EN AB-47100 alloy (low copper content) and aluminium or AISI 316L stainless steel frame. Glass diffuser: transparent or sandblasted.

## **Physical**

Color Forest Green