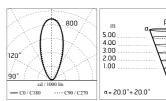

#### Optical

Lighting type Light distribution Optical type Direct Symmetric Diffused light

Without

**Emergency** 

Insulation class

### **Physical**

**Color** Anthracite

β = 20.0° + 20.0°