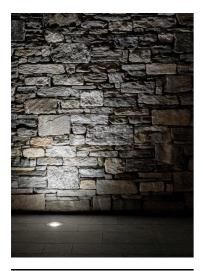

# Main specifications

 Power (W)
 230

 System power (W)
 50

MountingsFloor recessedEnvironmentOutdoor