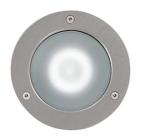

## Clio 230V Sandblasted Glass

032823.3 - Anthracite

Round luminaire for installation on wall or ground - recessed.

Configuration: die-cast aluminium structure, EN AB-47100 alloy (low copper content) and aluminium or AISI 316L stainless steel frame. Glass diffuser: transparent or sandblasted.

Double layer coating for high resistance to corrosion: the aluminium components are painted with a double coat using powders which are compliant with QUALICOAT standards: a first layer of epoxy powder (with excellent chemical and mechanical resistance) and a second finishing layer of polyester powder (resistant to UV rays and atmospheric agents). The entire painting process of the aluminium fitting starts from components which have been sandblasted in advance to make the surface more porous and increase the adherence of the paint. Ares effects alkaline and acid washing to clean the surfaces completely, then rinses with demineralised water to remove any residue particles, subsequently a chemical conversion treatment is done to protect against rusting. Protection rating: IP67