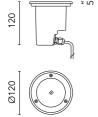

In compliance with EN 60598-1 standards

Class of insulation: mains: I; low voltage: III

Installation: the luminaire is equipped with a piece of cable with a 2-way connector for 3-conductor cables (H2O STOP) for an easy-to-make connection. Outdoor use requires suitable flexible cables. Installation requires a dedicated box to be ordered separately. It is important to provide a >300mm gravel layer or a drain system (for concrete surface) to ensure good drainage and to avoid water stagnation.

# Clio 230V Sandblasted Glass

Box for Installation Clio 20

3/4 Way Terminal Block 4 Poles Ip68 H2O Stop 215