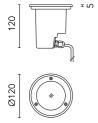

# Clio 230V Sandblasted Glass

Box for Installation Clio 20

3/4 Way Terminal Block 4 Poles Ip68 H2O Stop 215