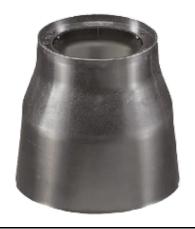

# Clio 230V Sandblasted Glass

Box for Installation Clio 20

3/4 Way Terminal Block 4 Poles Ip68 H2O Stop 215