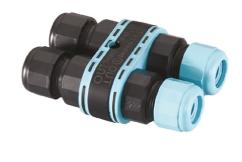

# Clio 230V Sandblasted Glass

Box for Installation Clio 20

3/4 Way Terminal Block 4 Poles Ip68 H2O Stop 215