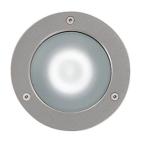

## Clio 230V Sandblasted Glass

032823.18 - Deep Brown

Round luminaire for installation on wall or ground - recessed.

Configuration: die-cast aluminium structure, EN AB-47100 alloy (low copper content) and aluminium or AISI 316L stainless steel frame. Glass diffuser: transparent or sandblasted.

### **Physical**

Color Deep Brown