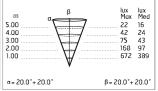

## Main specifications

 Power (W)
 230

 System power (W)
 50

MountingsFloor recessedEnvironmentOutdoor

#### Optical

Lighting type Light distribution Optical type Direct Symmetric Diffused light

**Emergency** 

Insulation class

Without

#### Electrical

 Frequency (Hz)
 50-60

 Voltage (V)
 230

 Lamp holder
 GZ10

 Dimmable
 No

Driver type Not dimmable