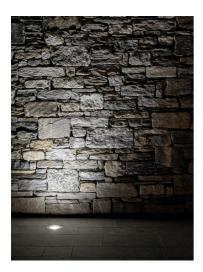

## Clio 230V Sandblasted Glass

032823.18 - Deep Brown

Round luminaire for installation on wall or ground - recessed.

Configuration: die-cast aluminium structure, EN AB-47100 alloy (low copper content) and aluminium or AISI 316L stainless steel frame. Glass diffuser: transparent or sandblasted.

## Main specifications

 Power (W)
 230

 System power (W)
 50

MountingsFloor recessedEnvironmentOutdoor