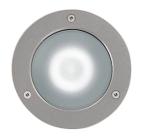

## Clio 230V Sandblasted Glass

032823.12 - Forest Green

Round luminaire for installation on wall or ground - recessed.

Configuration: die-cast aluminium structure, EN AB-47100 alloy (low copper content) and aluminium or AISI 316L stainless steel frame. Glass diffuser: transparent or sandblasted.

## **Physical**

Color Forest Green