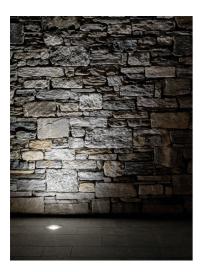

## Clio 230V Sandblasted Glass

032823.12 - Forest Green

Round luminaire for installation on wall or ground - recessed.

Configuration: die-cast aluminium structure, EN AB-47100 alloy (low copper content) and aluminium or AISI 316L stainless steel frame. Glass diffuser: transparent or sandblasted.

In compliance with EN 60598-1 standards

Class of insulation: mains: I; low voltage: III

Installation: the luminaire is equipped with a piece of cable with a 2-way connector for 3-conductor cables (H2O STOP) for an easy-to-make connection. Outdoor use requires suitable flexible cables. Installation requires a dedicated box to be ordered separately. It is important to provide a >300mm gravel layer or a drain system (for concrete surface) to ensure good drainage and to avoid water stagnation.