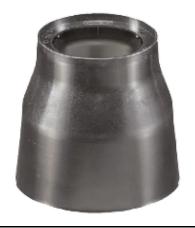

# Clio 230V Sandblasted Glass

Box for Installation Clio 20

3/4 Way Terminal Block 4 Poles Ip68 H2O Stop 215