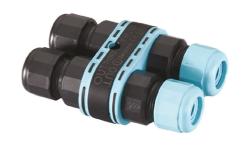

# Clio 230V Sandblasted Glass

Box for Installation Clio 20

3/4 Way Terminal Block 4 Poles Ip68 H2O Stop 215