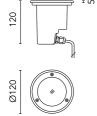

# Clio 230V Sandblasted Glass

Box for Installation Clio 20

3/4 Way Terminal Block 4 Poles Ip68 H2O Stop 215