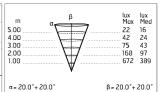

# Main specifications

 Power (W)
 230

 System power (W)
 50

MountingsFloor recessedEnvironmentOutdoor

#### Optical

Lighting type Light distribution Optical type Direct Symmetric Diffused light

**Emergency** 

Insulation class

Without