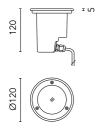

## Clio 230V Sandblasted Glass

032823.1 - White

Round luminaire for installation on wall or ground - recessed.

Configuration: die-cast aluminium structure, EN AB-47100 alloy (low copper content) and aluminium or AISI 316L stainless steel frame. Glass diffuser: transparent or sandblasted.

# Main specifications

 Power (W)
 230

 System power (W)
 50

Mountings Floor recessed Environment Outdoor