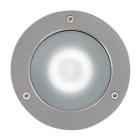

## Clio 230V Sandblasted Glass

032823.1 - White

Round luminaire for installation on wall or ground - recessed.

Configuration: die-cast aluminium structure, EN AB-47100 alloy (low copper content) and aluminium or AISI 316L stainless steel frame. Glass diffuser: transparent or sandblasted.