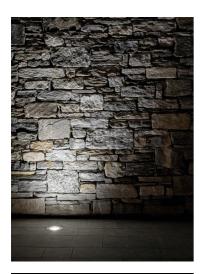

## Clio 230V Sandblasted Glass

032823.1 - White

Round luminaire for installation on wall or ground - recessed.

Configuration: die-cast aluminium structure, EN AB-47100 alloy (low copper content) and aluminium or AISI 316L stainless steel frame. Glass diffuser: transparent or sandblasted.

In compliance with EN 60598-1 standards

Class of insulation: mains: I; low voltage: III

Installation: the luminaire is equipped with a piece of cable with a 2-way connector for 3-conductor cables (H2O STOP) for an easy-to-make connection. Outdoor use requires suitable flexible cables. Installation requires a dedicated box to be ordered separately. It is important to provide a >300mm gravel layer or a drain system (for concrete surface) to ensure good drainage and to avoid water stagnation.