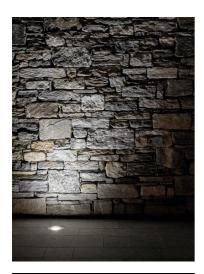

# **Clio 12V Transparent Glass**

033356.18 - Deep Brown

Round luminaire for installation on wall or ground - recessed.

Configuration: die-cast aluminium structure, EN AB-47100 alloy (low copper content) and aluminium or AISI 316L stainless steel frame. Glass diffuser: transparent or sandblasted.

#### Optical

Lighting type Light distribution Optical type Direct Symmetric Wide flood