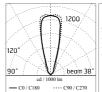

#### Optical

Lighting type Light distribution Optical type Direct Symmetric Wide flood