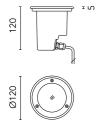

# **Clio 12V Transparent Glass**

033356.18 - Deep Brown

Round luminaire for installation on wall or ground - recessed.

Configuration: die-cast aluminium structure, EN AB-47100 alloy (low copper content) and aluminium or AISI 316L stainless steel frame. Glass diffuser: transparent or sandblasted.

## Main specifications

Power (W) 12 System power (W) 50

Mountings Floor recessed Environment Outdoor