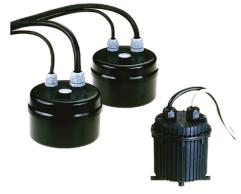

# Clio 12V Transparent Glass

20

3/4 Way Terminal Block 4 Poles Ip68 H2O Stop 215

Transformer 50W 230V/12V 50Hz lp66 16

Transformer 200W 230V/12V 50Hz lp66

Transformer 300W 230V/12V 50Hz lp66 18