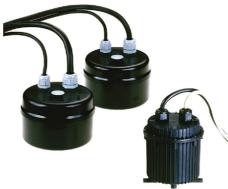

# Clio 12V Transparent Glass

20

3/4 Way Terminal Block 4 Poles Ip68 H2O Stop 215

Transformer 50W 230V/12V 50Hz lp66 16

Transformer 200W 230V/12V 50Hz lp66

Transformer 300W 230V/12V 50Hz lp66 18