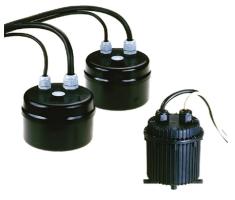

# Clio 12V Transparent Glass

20

3/4 Way Terminal Block 4 Poles Ip68 H2O Stop 215

Transformer 50W 230V/12V 50Hz lp66 16

Transformer 200W 230V/12V 50Hz lp66

Transformer 300W 230V/12V 50Hz lp66 18