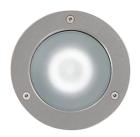

# **Clio 12V Transparent Glass**

033356.18 - Deep Brown

Round luminaire for installation on wall or ground - recessed.

Configuration: die-cast aluminium structure, EN AB-47100 alloy (low copper content) and aluminium or AISI 316L stainless steel frame. Glass diffuser: transparent or sandblasted.

### **Physical**

**Color** Deep Brown