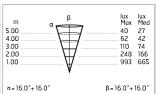

#### Optical

Lighting type Light distribution Optical type Direct Symmetric Wide flood