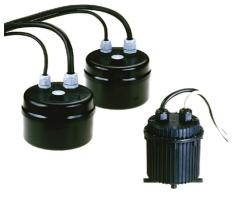

# Clio 12V Transparent Glass

20

3/4 Way Terminal Block 4 Poles Ip68 H2O Stop 215

Transformer 50W 230V/12V 50Hz lp66 16

Transformer 200W 230V/12V 50Hz lp66

Transformer 300W 230V/12V 50Hz lp66 18