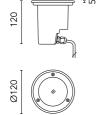

## **Clio 12V Transparent Glass**

033356.1 - White

Round luminaire for installation on wall or ground - recessed.

Configuration: die-cast aluminium structure, EN AB-47100 alloy (low copper content) and aluminium or AISI 316L stainless steel frame. Glass diffuser: transparent or sandblasted.

In compliance with EN 60598-1 standards

Class of insulation: mains: I; low voltage: III

Installation: the luminaire is equipped with a piece of cable with a 2-way connector for 3-conductor cables (H2O STOP) for an easy-to-make connection. Outdoor use requires suitable flexible cables. Installation requires a dedicated box to be ordered separately. It is important to provide a >300mm gravel layer or a drain system (for concrete surface) to ensure good drainage and to avoid water stagnation.