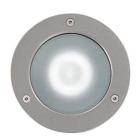

## **Clio 12V Transparent Glass**

033356.1 - White

Round luminaire for installation on wall or ground - recessed.

Configuration: die-cast aluminium structure, EN AB-47100 alloy (low copper content) and aluminium or AISI 316L stainless steel frame. Glass diffuser: transparent or sandblasted.

### **Physical**

**Color** White