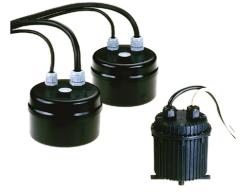

# Clio 12V Transparent Glass

20

3/4 Way Terminal Block 4 Poles Ip68 H2O Stop 215

Transformer 50W 230V/12V 50Hz lp66 16

Transformer 200W 230V/12V 50Hz lp66

Transformer 300W 230V/12V 50Hz lp66 18