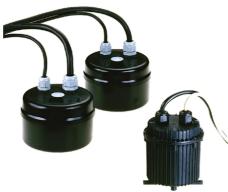

# Clio 12V Transparent Glass

20

3/4 Way Terminal Block 4 Poles Ip68 H2O Stop 215

Transformer 50W 230V/12V 50Hz lp66 16

Transformer 200W 230V/12V 50Hz lp66

Transformer 300W 230V/12V 50Hz lp66 18