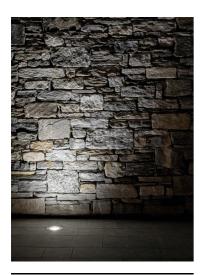

## **Clio 12V Transparent Glass**

033356.1 - White

Round luminaire for installation on wall or ground - recessed.

Configuration: die-cast aluminium structure, EN AB-47100 alloy (low copper content) and aluminium or AISI 316L stainless steel frame. Glass diffuser: transparent or sandblasted.

## Main specifications

 Power (W)
 12

 System power (W)
 50

Mountings Floor recessed Environment Outdoor