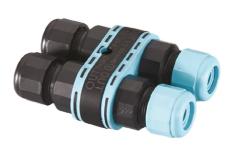

# Clio 12V Transparent Glass

20

3/4 Way Terminal Block 4 Poles Ip68 H2O Stop 215

Transformer 50W 230V/12V 50Hz lp66 16

Transformer 200W 230V/12V 50Hz lp66

Transformer 300W 230V/12V 50Hz lp66 18